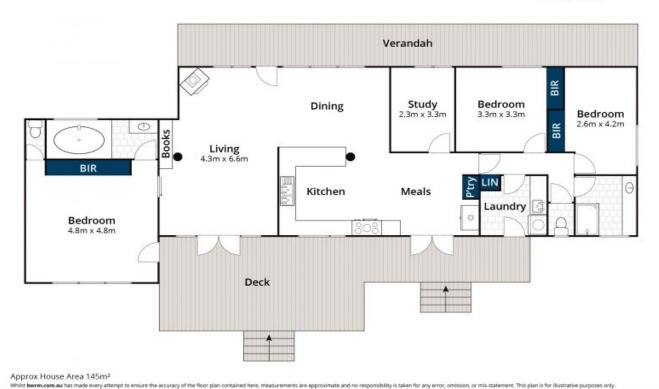

## AT ONE WITH NATURE ON THE EDGE OF THE BEAUTIFUL OT...

Located in a coveted location, surrounded by local farming families and spanning over 10 acres is this well maintained 3 bedroom (plus study), 2 bathroom family home. Enter from the sheltered veranda into the light filled centre piece of the house being the open plan and well-proportioned kitchen with Belling oven, spacious living and dining area complimented by Coonara fire place, reverse cycle unit and spotted gum flooring. Master bedroom with ensuite (corner spa) also taking in a private bush outlook. The property also boasts 2 further bedrooms plus study and central bathroom.