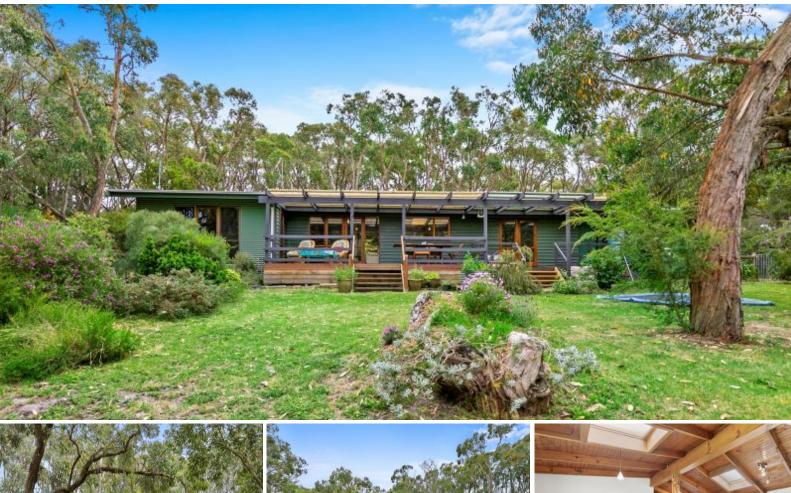

## AT ONE WITH NATURE ON THE EDGE OF THE BEAUTIFUL OT...

Located in a coveted location, surrounded by local farming families and spanning over 10 acres is this well maintained 3 bedroom (plus study), 2 bathroom family home. Enter from the sheltered veranda into the light filled centre piece of the house being the open plan and well-proportioned kitchen with Belling oven, spacious living and dining area complimented by Coonara fire place, reverse cycle unit and spotted gum flooring. Master bedroom with ensuite (corner spa) also taking in a private bush outlook. The property also boasts 2 further bedrooms plus study and central bathroom.