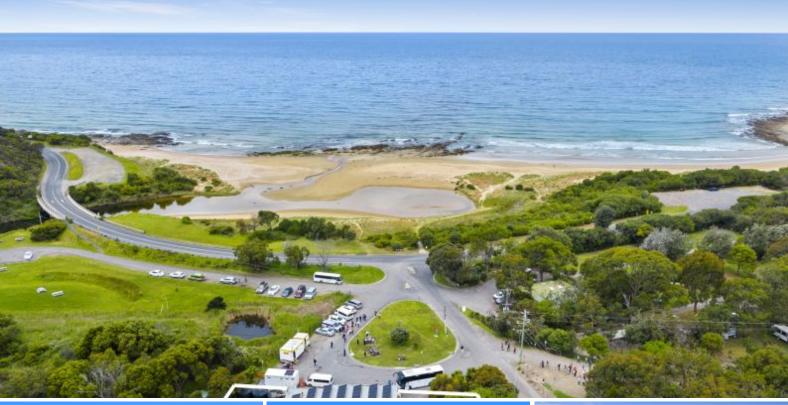

## THE ICONIC KENNETT RIVER STORE

A rare commercial freehold property with excellent visual exposure to the Great Ocean Road. The location is an exact mid point between the larger townships of Lorne and Apollo Bay and acts as an extremely popular stop over destination, being 2.5 hours from Melbourne.

The property is a flat fenced 780 sqm (approx) allotment and has a caf?, commercial kitchen and adjoining 3 bedroom residence attached.

The adjacent caravan park is a minute's walk away and the beach plus the river parkland is also easily accessed. Regular drive through customers provide a constant source of clientele for the existing tenant 'Kafe Koala'. Explore the future development opportunity with this zoning (STCA) or continue to lease to current tenant and enjoy the healthy commercial return on investment.