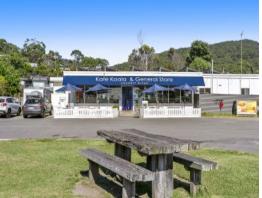

The property is a flat fenced 780 sqm (approx) allotment and has a caf?, commercial kitchen and adjoining 3 bedroom residence attached.

The adjacent caravan park is a minute's walk away and the beach plus the river parkland is also easily accessed. Regular drive through customers provide a constant source of clientele for the existing tenant 'Kafe Koala'. Explore the future development opportunity with this zoning (STCA) or continue to lease to current tenant and enjoy the healthy commercial return on investment.