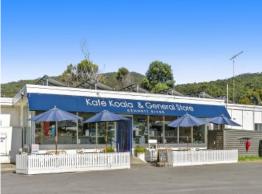

The property is a flat fenced 780 sqm (approx) allotment and has a caf?, commercial kitchen and adjoining 3 bedroom residence attached.

The adjacent caravan park is a minute's walk away and the beach plus the river parkland is also easily accessed. Regular drive through customers provide a constant source of clientele for the existing tenant 'Kafe Koala'. Explore the future development opportunity with this zoning (STCA) or continue to lease to current tenant and enjoy the healthy commercial return on investment.