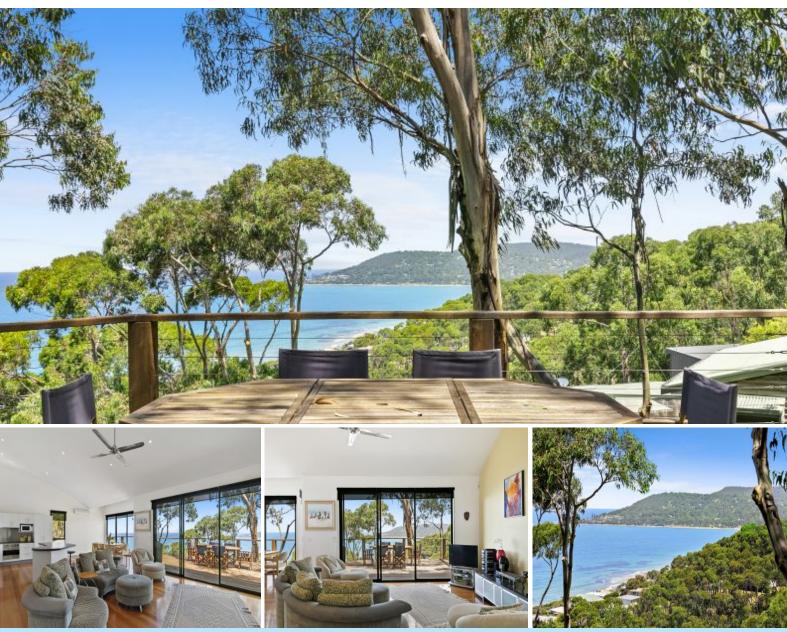

## IS NOW THE TIME?

This architect designed home has been built to take advantage of the panoramic views from nearly every room over two levels.

Those benefits start with easy vehicle access and direct entry into the upper level of the home where the open plan kitchen, living and dining area flows out on to an entertaining deck with the brilliant ocean and beach views from anywhere within this hub. A master bedroom and bathroom are also on this level which makes for easy living.

Descend the stairs and you are once again presented with an outstanding outlook from the second living area on this level which also opens to its own deck. An after dark element is also there with the Lorne township and pier lights twinkling away after sunset. Family space and separation is provided with 4 bedrooms, 2 living areas, 2 bathrooms and 2 outdoor decks spread across the 2 well designed levels.