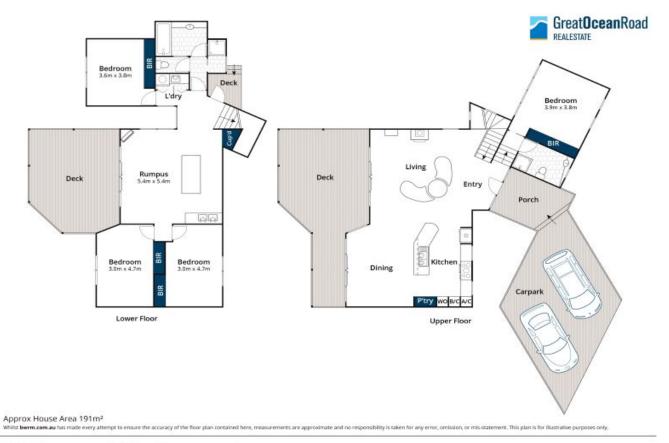

## IS NOW THE TIME?

This architect designed home has been built to take advantage of the panoramic views from nearly every room over two levels.

Those benefits start with easy vehicle access and direct entry into the upper level of the home where the open plan kitchen, living and dining area flows out on to an entertaining deck with the brilliant ocean and beach views from anywhere within this hub. A master bedroom and bathroom are also on this level which makes for easy living.

Descend the stairs and you are once again presented with an outstanding outlook from the second living area on this level which also opens to its own deck. An after dark element is also there with the Lorne township and pier lights twinkling away after sunset. Family space and separation is provided with 4 bedrooms, 2 living areas, 2 bathrooms and 2 outdoor decks spread across the 2 well designed levels.