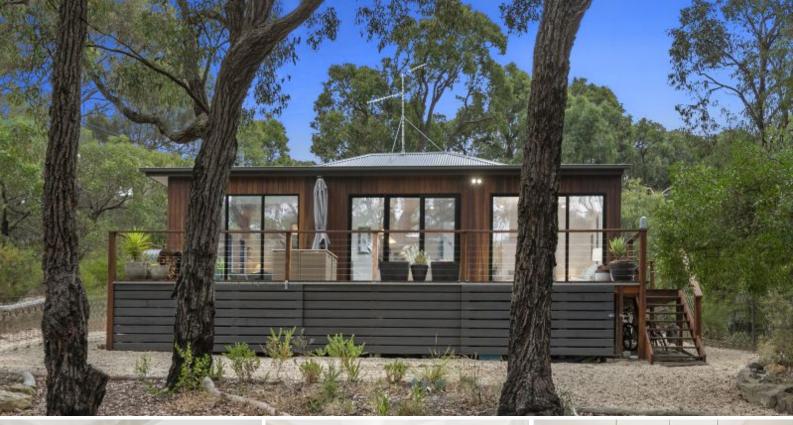

## BEACHSIDE, BUSH RETREAT

On the much sought after beach side of the Great Ocean Road and positioned perfectly at the end of a no through road, with reserve land behind and all on a generous block of around 1090 sqm, this gorgeous beachside retreat is set peacefully amongst the iron barks.

Walking distance from all of Aireys Inlet's amenities and on a large, but low maintenance native allotment, this three bedroom house is nestled is one of Aireys Inlet's prettiest streets.

With a delightful treed outlook from almost every room the main living area looks out over the bush reserve at the rear providing fantastic privacy.