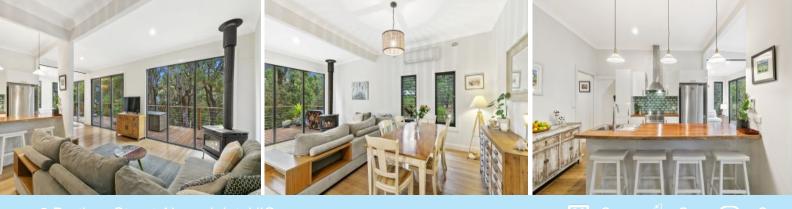

The open plan kitchen/living/dining area is heated by a cosy wood heater with the added convenience of reverse cycle air conditioning. The house has rich timber floors throughout. A stunning ensuite adjoins the main bedroom complete with a private outdoor spa.