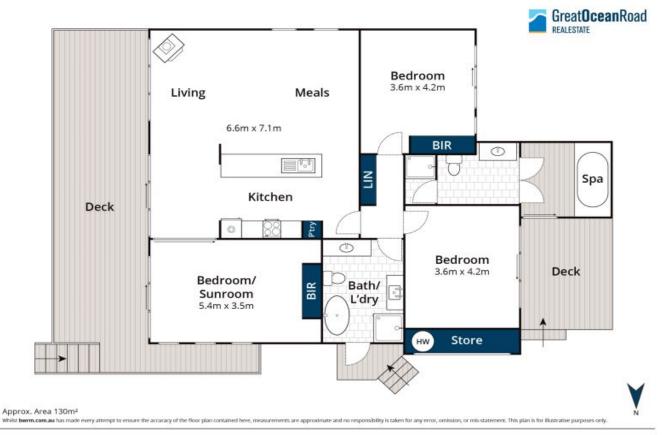

The open plan kitchen/living/dining area is heated by a cosy wood heater with the added convenience of reverse cycle air conditioning. The house has rich timber floors throughout. A stunning ensuite adjoins the main bedroom complete with a private outdoor spa.