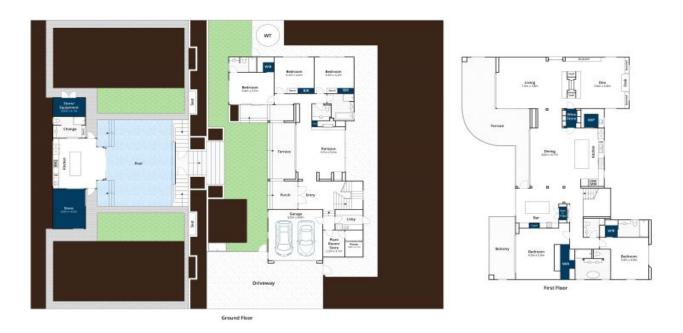

Comprising 1 master and 2 guest suites all with WIR and ensuites, 2 further bedrooms and 1 bath and 5 luxury appointed living areas.

The magnificent kitchen incorporates stone benches, Miele appliances, temperature controlled wine storage and serviced by a 'dumb waiter'. A fantastic open dining space is the centerpiece, located adjacent to an impressive wine bar and living room which spill onto a sun filled north facing deck.

Price:

\$7,250,000

**Tyrone Provan** 0405 124 799

Michael Coutts 0438 356 624

Approx Land Area 1837m<sup>2</sup> Approx House Area 500m<sup>2</sup> Whilst berm.com.au has made every attempt to ensure the accuracy of the floor plan contained here, measurements are approximate and no responsibility is taken for any error, omission, or mis-statement. This plan is for illustrative purposes only.