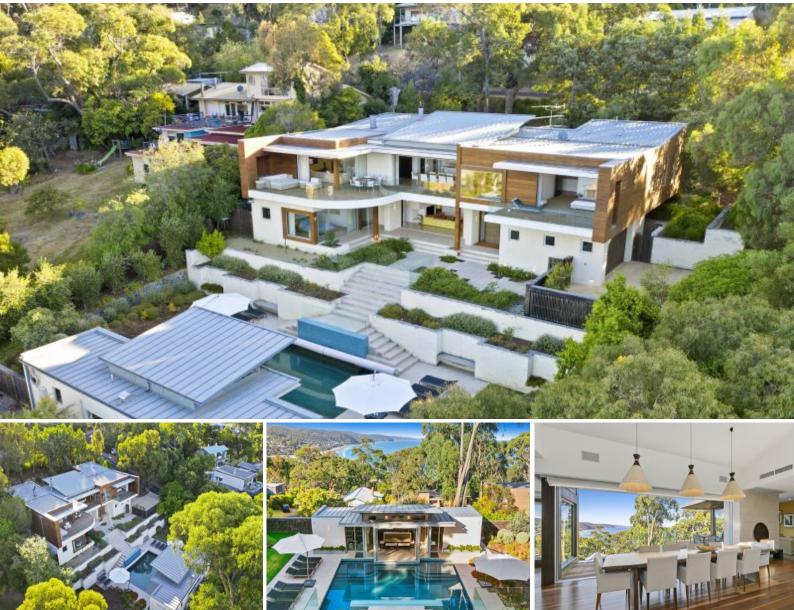

## ONE OF LORNE'S MOST EXCLUSIVE!

Rarely offered are homes of this calibre, a private resort like compound on a beautifully landscaped north facing allotment of 1839 sqm in central Lorne!

Stunning architectural home of grand proportions, designed by Spaces Design Group and crafted by GD Constructions. The high quality contemporary design, features soaring ceilings, generous spaces and fittings of a grand scale.

Comprising 1 master and 2 guest suites all with WIR and ensuites, 2 further bedrooms and 1 bath and 5 luxury appointed living areas.

The magnificent kitchen incorporates stone benches, Miele appliances, temperature controlled wine storage and serviced by a 'dumb waiter'. A fantastic open dining space is the centerpiece, located adjacent to an impressive wine bar and living room which spill onto a sun filled north facing deck.

1 Roadknight Street, Lorne