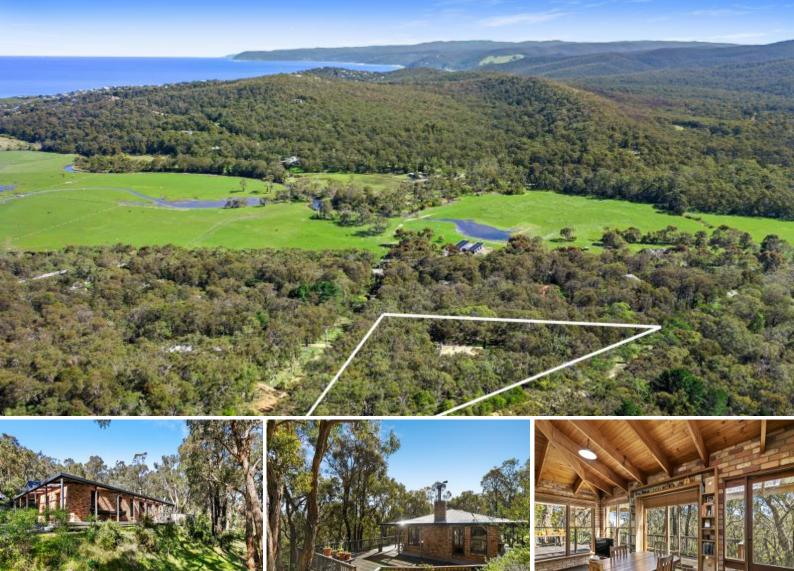

## 165 Boundary Road Aireys Inlet, VIC

## BUSH BLOCK BEAUTY (UNDER APPLICATION)

With a farm house fell, Nestled on around 4.8 acres, this humble coastal retreat offers privacy rarely found this close to the beach. All set on one level, this low maintenance double brick dwelling comprises three large bedrooms, main bathroom, plus a large laundry with a second shower. The living/kitchen/dining area is open plan and is heated by an open fire as well as a reverse cycle a/c for quick relief. With no neighbours visible, the feeling of privacy is assured and the property is abundant with wildlife and bushlife.

This fantastic bush block is available on a 12 month lease available from 22/01/2020.

 Price:
 \$400

 Available Date:
 2020-01-22

Jeanette Hancock

Jeanette Hancock 03 5289 4222

•••