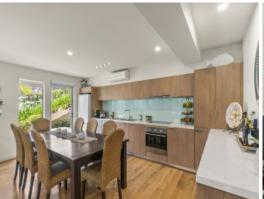

The layout is family friendly with the entire top level devoted to the master bedroom, bathroom and parents retreat complete with its own outdoor deck area. The open plan kitchen/living/dining area flows on to another deck on the middle level which also contains 2 bedrooms and a central bathroom. The ground level houses a single car garage with internal access and a large room currently utilised as dormitory style accommodation that would equally suit another living area, games room or home theatre. You can park multiple vehicles on site and walk everywhere from this convenient location without the need to ascend the steep hills common to Lorne. Quality rugged and low maintenance tilt slab concrete construction combined with a compact allotment ensure your time in Lorne is relaxing and enjoyable.