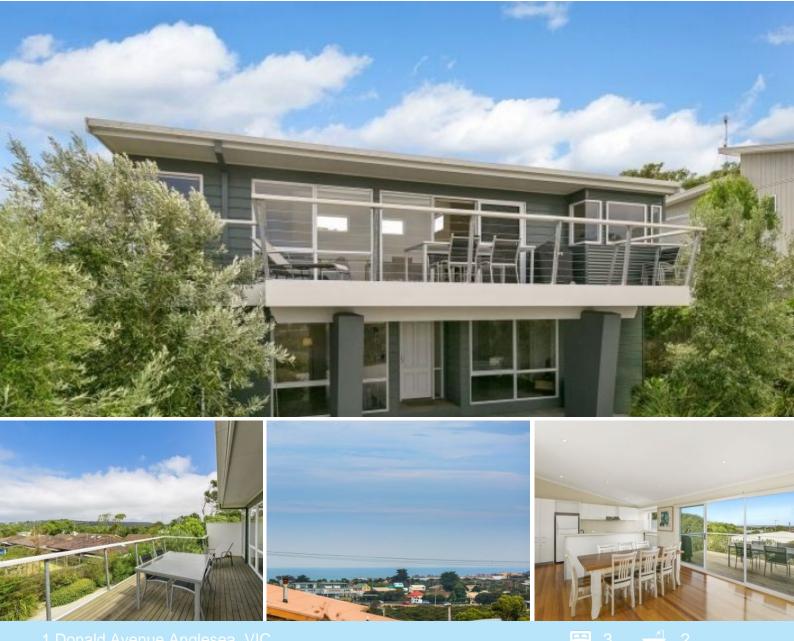

## When Everyday Feels Like A Holiday

This beautiful family home close to the beach, shops & cafes is a rare find.

Expanding over 3 levels, the master bedroom with ensuite on the ground floor plus a living room, the middle level hosts 2 further bedrooms both with built in robes, a central main bathroom and separate laundry.

The top level has an elevated ceiling, a wall of windows & sliding doors access the balcony delivering views of the Anglesea Ocean. The entire floor is open plan living comprising of a kitchen and dining, perfect for entertaining.

For the blustery days, a wind protected timber sun deck is a wonderful space to hide away. This low maintenance home has a minimalist garden and also includes solar panels and three energy efficient heaters.