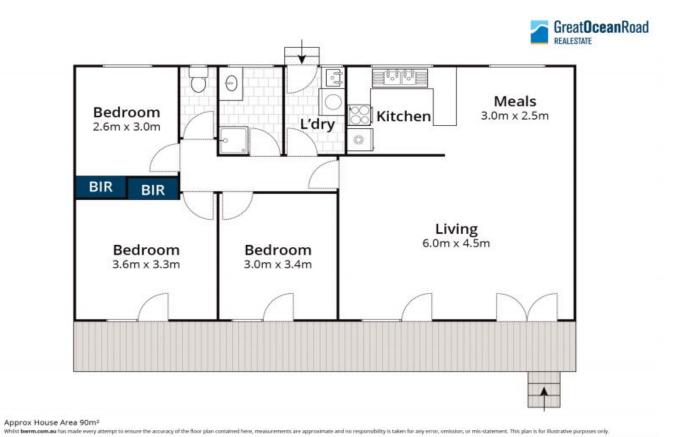

8 Holmwood Avenue Anglesea, VIC

Positioned Perfectly for Easy Living!

} '

Prime Anglesea location, this single level property is a gorgeous traditional cottage style beach house, with a warm and cosy ambience throughout. Perfectly positioned on a lovely gravel road, it's tucked away privately in a highly sought after pocket with an easy walk to main beach and the river at the end of the street. Holmwood Avenue is blocked off in the middle, making it inaccessible as a through road, the feel of the position is like an old country road and the house itself is surrounded by a sweet garden, with filtered light through the beautiful trees tops.