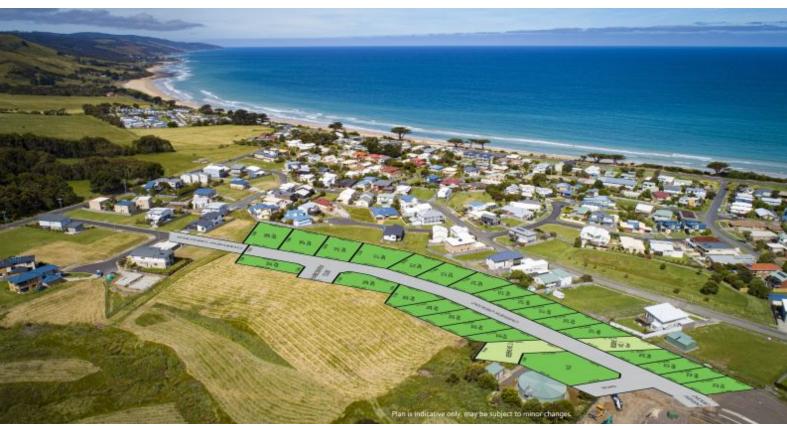

204/ Overview Crescent Apollo Bay, VIC

## MAKE THIS YEAR COUNT

These elevated panoramic ocean view allotments are only 600m walk to the beautiful golden sands of Apollo Bay and only a short walk to the heart of Apollo Bay Village. This in ground serviced subdivision is nestled peacefully in a slightly elevated pocket of Apollo Bay. Perched above the township, the land secures stunning views of the beach & or hills. These allotments will turn your holiday home or permanent residence into a lifelong dream.

\*Sales subject to certification of titles

**Price:** \$260,000

**Darren Brimacombe** 

**Darren Brimacombe** 

0418 317 424

0418 317 424