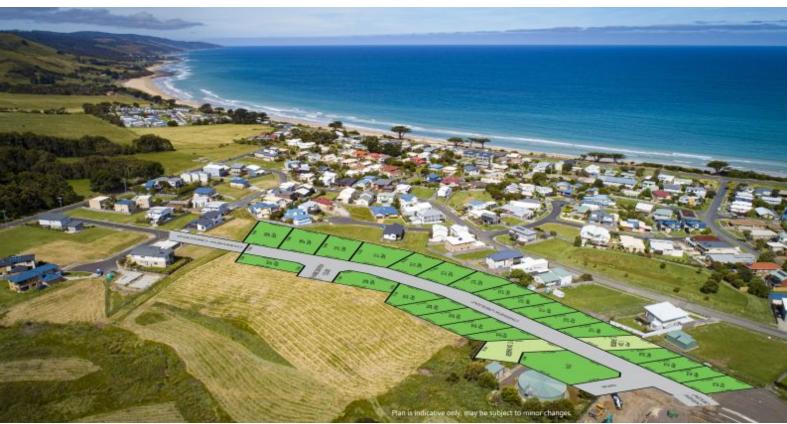

205/ Overview Crescent Apollo Bay, VIC

## MAKE THIS YEAR COUNT

These elevated panoramic ocean view allotments are only 600m walk to the beautiful golden sands of Apollo Bay and only a short walk to the heart of Apollo Bay Village. This in ground serviced subdivision is nestled peacefully in a slightly elevated pocket of Apollo Bay. Perched above the township, the land secures stunning views of the beach & or hills. These allotments will turn your holiday home or permanent residence into a lifelong dream.

\*Sales subject to certification of titles

**Price:** \$270,000

**Darren Brimacombe** 

**Darren Brimacombe** 

0418 317 424

0418 317 424