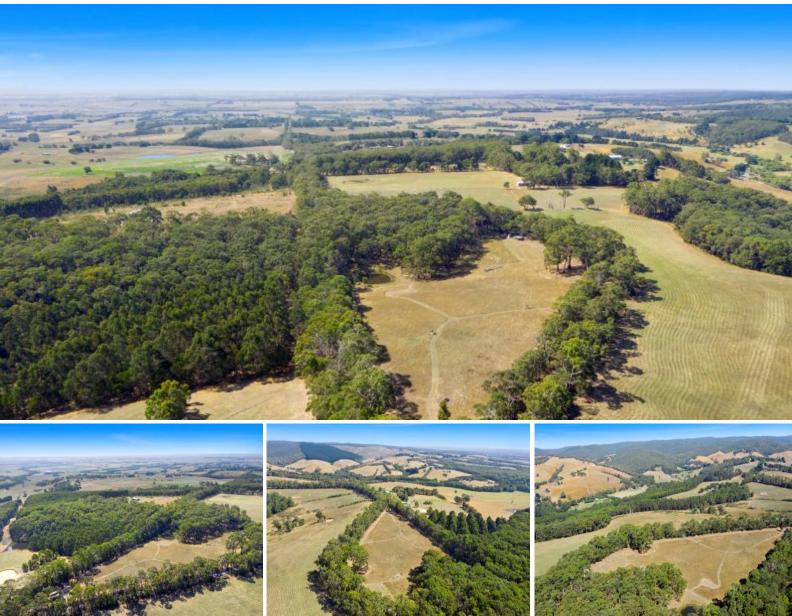

188 Pennyroyal-Wymbooliel Road Pennyroyal, VIC

## PENNYROYAL? LORNE HINTERLAND

Approximately 12.5 acres ready for you to realise your small-scale farming dreams and build your ideal rural getaway or permanent home (STCA). Beautiful and peaceful setting with abundant birdlife, large dam, mature messmate forest and gently sloping north facing pasture. The property has recently been re fenced. Situated within the Otway Harvest Trail area, the fertile land is zoned Rural Conservation

With the Otway State Forest at the end of the quiet dirt road, leading directly through to Erskine Falls down to the beach at Lorne, this is the perfect lifestyle block all year round.

**Price:** \$399,000