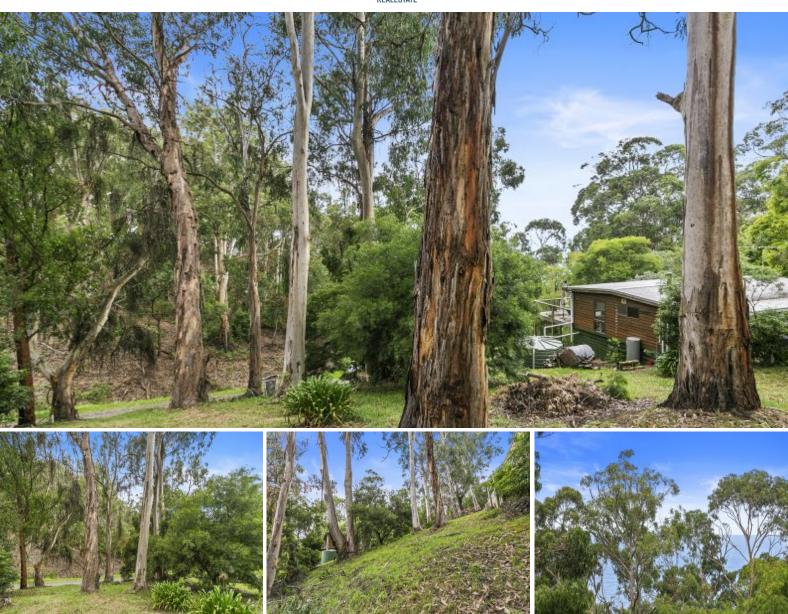

## PLANNING PERMIT APPROVED

A permit is current to develop this beautifully proportioned allotment of 578 sqm with a wide 21m frontage. Plans and permits can pass with the sale with approval from the owner. 3 bedrooms, 2.5 bathrooms and 2 living areas over 2 levels providing excellent accommodation is the approved design.

The East facing block has ocean views plus the Otway National Park directly opposite provides a lovely view never to be developed. This is a very private location with established beach homes either side and the beach is within easy walking distance. A great entry point opportunity.