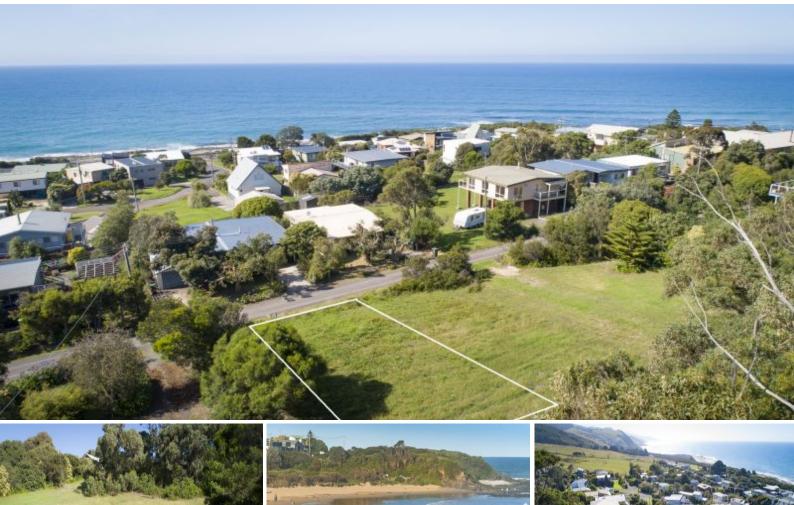

## CAPTURE THE SEA BREEZE

Offered to the market for the first time in 52 years, this excellent residential allotment of land is located on Otway Avenue in Skenes Creek, a sleepy little suburb just outside of Apollo Bay.

A great sized allotment of 585 m2 situated on the high side of Otway avenue with potential for great ocean views, or to capture some of that Bass Straight sea -breeze. This parcel of land would be perfect to build your permanent or holiday home following the residential guidelines for the area.