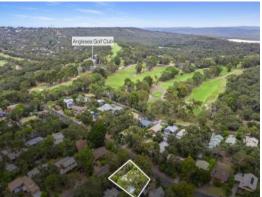

## CLASSIC BEACH HOUSE CLOSE TO THE CLUBHOUSE

Position perfect just 400m to Anglesea Golf Clubhouse and within walking distance from Anglesea's Patrolled Surf Beach and River reserve this neat and tidy, double brick, 2 bedroom home offers a relaxed coastal lifestyle. Set on a large approx. 745m2 near flat allotment the home features a central open plan living/kitchen/dining zone with adjoining sun-drenched patio and an extremely low maintenance design allowing you to really relax during your leisure time. Great potential to improve with a low-cost cosmetic renovation/extension (STCA) or if you prefer simply walk in, relax and enjoy this well-loved property. Other features include combustion wood heater, high raked ceilings, built in robes and single lock up garage with work shop perfect for all your beach and bush toys. A great entry level opportunity worthy of your closer inspection.