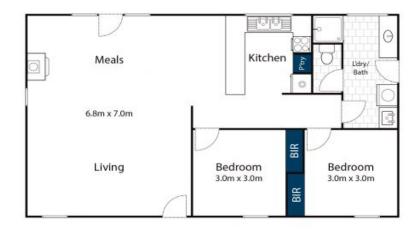

## CLASSIC BEACH HOUSE CLOSE TO THE CLUBHOUSE

Position perfect just 400m to Anglesea Golf Clubhouse and within walking distance from Anglesea's Patrolled Surf Beach and River reserve this neat and tidy, double brick, 2 bedroom home offers a relaxed coastal lifestyle. Set on a large approx. 745m2 near flat allotment the home features a central open plan living/kitchen/dining zone with adjoining sun-drenched patio and an extremely low maintenance design allowing you to really relax during your leisure time. Great potential to improve with a low-cost cosmetic renovation/extension (STCA) or if you prefer simply walk in, relax and enjoy this well-loved property. Other features include combustion wood heater, high raked ceilings, built in robes and single lock up garage with work shop perfect for all your beach and bush toys. A great entry level opportunity worthy of your closer inspection.

Price:

\$710,000

Ben Jackson

**Kellie Saddington** 

0437 380 706

0488 980 994

Approx House Area 85m<sup>2</sup>
White barra.com.au has made every attempt to ensure the accuracy of the floor plan contained here, measurements are approximate and no responsibility is taken for any error, omission, or mis-statement. This plan is for illustrative purposes only.