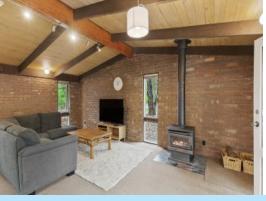

## CLASSIC BEACH HOUSE CLOSE TO THE CLUBHOUSE

Position perfect just 400m to Anglesea Golf Clubhouse and within walking distance from Anglesea's Patrolled Surf Beach and River reserve this neat and tidy, double brick, 2 bedroom home offers a relaxed coastal lifestyle. Set on a large approx. 745m2 near flat allotment the home features a central open plan living/kitchen/dining zone with adjoining sun-drenched patio and an extremely low maintenance design allowing you to really relax during your leisure time. Great potential to improve with a low-cost cosmetic renovation/extension (STCA) or if you prefer simply walk in, relax and enjoy this well-loved property. Other features include combustion wood heater, high raked ceilings, built in robes and single lock up garage with work shop perfect for all your beach and bush toys. A great entry level opportunity worthy of your closer inspection.