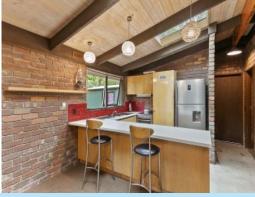

## CLASSIC BEACH HOUSE CLOSE TO THE CLUBHOUSE

Position perfect just 400m to Anglesea Golf Clubhouse and within walking distance from Anglesea's Patrolled Surf Beach and River reserve this neat and tidy, double brick, 2 bedroom home offers a relaxed coastal lifestyle. Set on a large approx. 745m2 near flat allotment the home features a central open plan living/kitchen/dining zone with adjoining sun-drenched patio and an extremely low maintenance design allowing you to really relax during your leisure time. Great potential to improve with a low-cost cosmetic renovation/extension (STCA) or if you prefer simply walk in, relax and enjoy this well-loved property. Other features include combustion wood heater, high raked ceilings, built in robes and single lock up garage with work shop perfect for all your beach and bush toys. A great entry level opportunity worthy of your closer inspection.