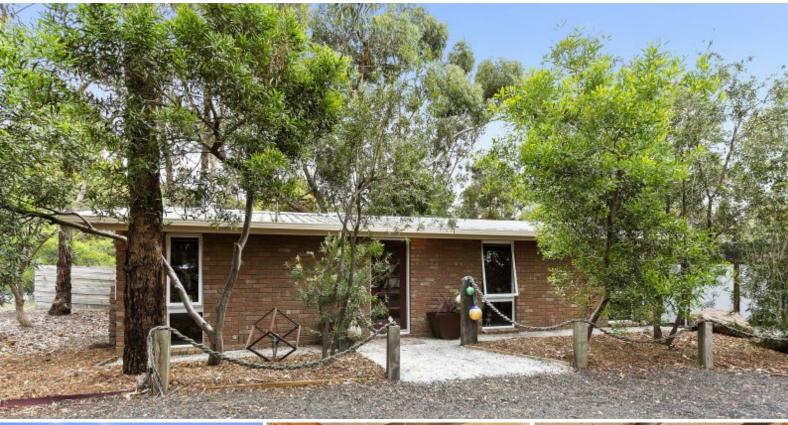

## CLASSIC BEACH HOUSE CLOSE TO THE CLUBHOUSE

Position perfect just 400m to Anglesea Golf Clubhouse and within walking distance from Anglesea's Patrolled Surf Beach and River reserve this neat and tidy, double brick, 2 bedroom home offers a relaxed coastal lifestyle. Set on a large approx. 745m2 near flat allotment the home features a central open plan living/kitchen/dining zone with adjoining sun-drenched patio and an extremely low maintenance design allowing you to really relax during your leisure time. Great potential to improve with a low-cost cosmetic renovation/extension (STCA) or if you prefer simply walk in, relax and enjoy this well-loved property. Other features include combustion wood heater, high raked ceilings, built in robes and single lock up garage with work shop perfect for all your beach and bush toys. A great entry level opportunity worthy of your closer inspection.