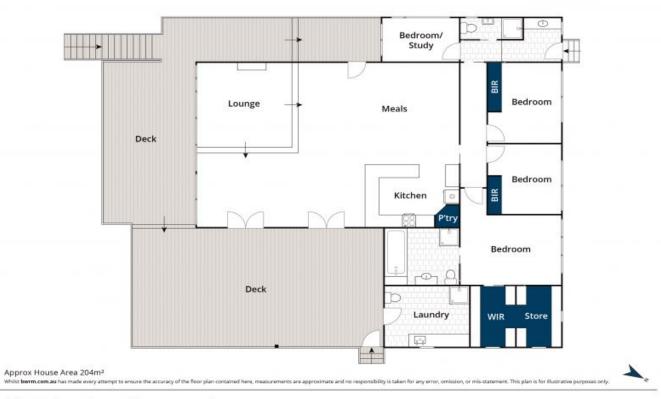

## PIER VISTA

Recently refurbished with major structural landscaping completed to provide outstanding car parking, storage areas and one of the best entertaining decks (part undercover) in Lorne.

The elevated 'town central' location enjoys an uninterrupted iconic Lorne Pier view that can be equally enjoyed from the expansive kitchen/dining area, sunken lounge and massive balcony.

Comprising 4 bedrooms, ensuite to master, a second bathroom to service other sleeping zones plus a third bathroom/laundry directly accessed off the deck.

The expansive glass windows to the south east provide all year round natural light and the implementation of Velux opening skylights, add to this unique light filled ambience.