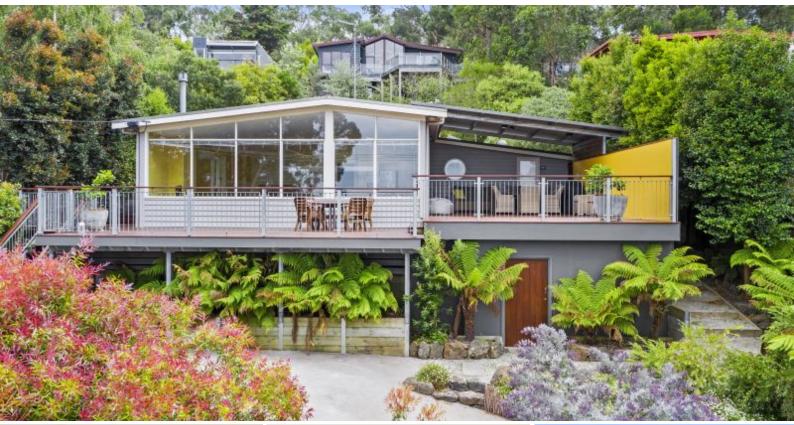

23 Belvedere Terrace Lorne, VIC

## PIER VISTA

Recently refurbished with major structural landscaping completed to provide outstanding car parking, storage areas and one of the best entertaining decks (part undercover) in Lorne.

The elevated 'town central' location enjoys an uninterrupted iconic Lorne Pier view that can be equally enjoyed from the expansive kitchen/dining area, sunken lounge and massive balcony.

Comprising 4 bedrooms, ensuite to master, a second bathroom to service other sleeping zones plus a third bathroom/laundry directly accessed off the deck.

The expansive glass windows to the south east provide all year round natural light and the implementation of Velux opening skylights, add to this unique light filled ambience.