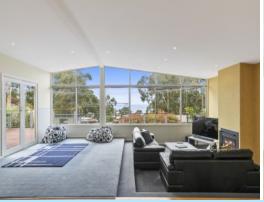

## PIER VISTA

Recently refurbished with major structural landscaping completed to provide outstanding car parking, storage areas and one of the best entertaining decks (part undercover) in Lorne.

The elevated 'town central' location enjoys an uninterrupted iconic Lorne Pier view that can be equally enjoyed from the expansive kitchen/dining area, sunken lounge and massive balcony.

Comprising 4 bedrooms, ensuite to master, a second bathroom to service other sleeping zones plus a third bathroom/laundry directly accessed off the deck.

The expansive glass windows to the south east provide all year round natural light and the implementation of Velux opening skylights, add to this unique light filled ambience.