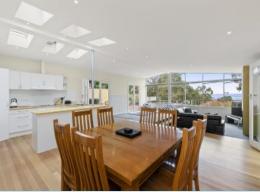

## PIER VISTA

Recently refurbished with major structural landscaping completed to provide outstanding car parking, storage areas and one of the best entertaining decks (part undercover) in Lorne.

The elevated 'town central' location enjoys an uninterrupted iconic Lorne Pier view that can be equally enjoyed from the expansive kitchen/dining area, sunken lounge and massive balcony.

Comprising 4 bedrooms, ensuite to master, a second bathroom to service other sleeping zones plus a third bathroom/laundry directly accessed off the deck.

The expansive glass windows to the south east provide all year round natural light and the implementation of Velux opening skylights, add to this unique light filled ambience.