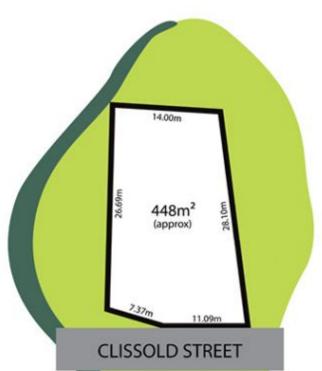

## A RARE NORTH FACING LAND OPPORTUNITY IN TOWN!

Don't miss this rare opportunity to secure a vacant land allotment comprising of 448sqm (approx). Ideally positioned and boasting a north facing orientation taking in a peaceful bush aspect and an easy 500 meters walk to Lorne's vibrant restaurants, high class retail outles and the iconic, enviable patrolled main beach.