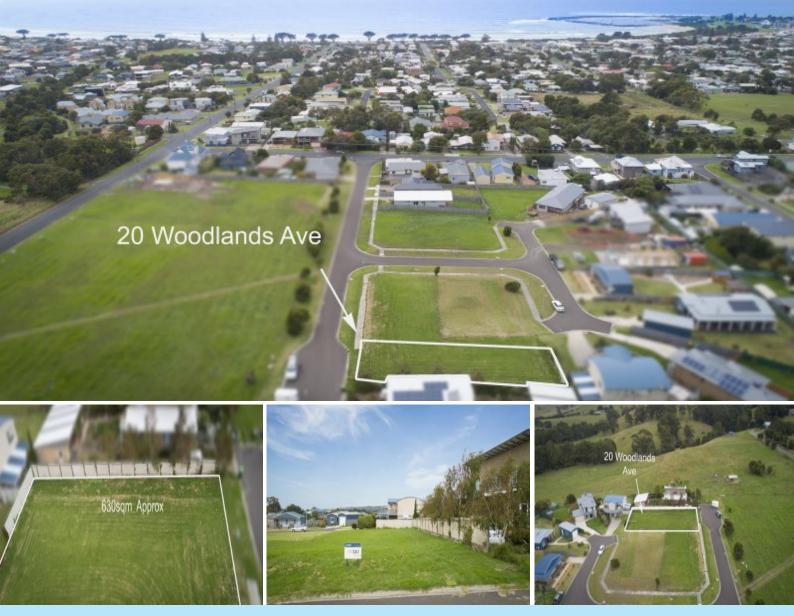

## 15 Woodlands Avenue is set to charm you!

With its elevated aspect, this allotment has plenty of scope to build your dream home on, in this wonderful location that is an easy walking distance to the local School, the main street of Apollo Bay and also to the beautiful beaches. This large residential allotment is located in a quiet culdesac, with potential for ocean views and views of the picturesque rolling hills that surround Apollo Bay.

All services available

- underground power
- sewerage,
- water

- phone

Land size 630m2, Block frontage: 16.37m Price:

\$250,000

 Darren Brimacombe
 Kirsten Body

 0418 317 424
 0457 899 941