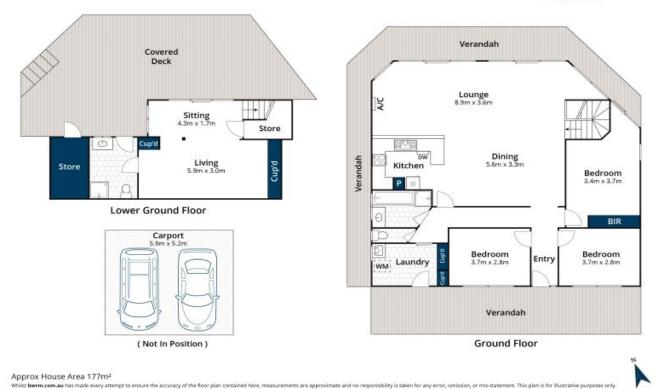

## SUNRISE TO SUNSET!

Elevated high on the hill, this position on Pickworth Drive showcases the stunning 180-degree aspect of Anglesea including the golf course, national park and coastline to Point Addis. Watch the sunrise in the morning from the east and follow the sun moving around to the west for sunset. This double storey home is a fantastic beach house filled with warmth and excellent spaces. The glass windows and sliding doors invite the outdoors in, the entertaining decks provide a perfect place to relax and unwind. With such a wonderful outlook it's easy to sit and daydream whilst watching the incredible landscape constantly unfold throughout the seasons. A lovely open plan kitchen, dining and casual living space with a central wood fire is cosy for the cooler months. The upper level has 3 excellent bedrooms, one with a beautiful window to the coastline. A bathroom, separate toilet and laundry are also on this level for convenience. Downstairs hosts a bedroom / living space with second bathroom. There is a second entertaining deck providing dual spaces for family and friends to enjoy. Extra features include under cover parking for multiple cars, under house lock up storage and a brilliant backyard perfectly set up for kids to enjoy their very own playground. Land size annrov 1071cam