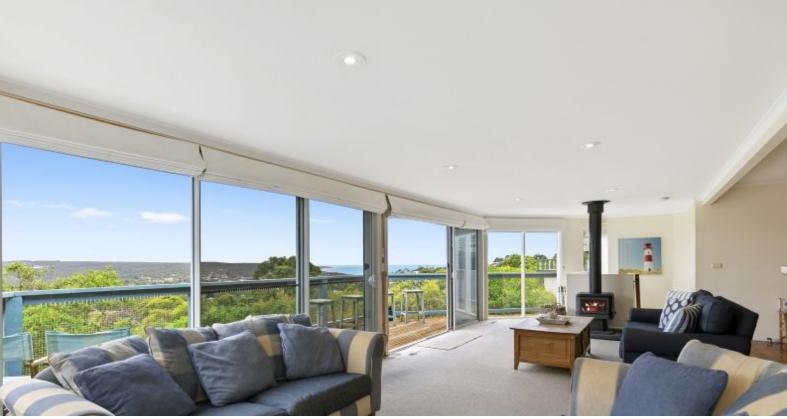

## SUNRISE TO SUNSET!

Elevated high on the hill, this position on Pickworth Drive showcases the stunning 180-degree aspect of Anglesea including the golf course, national park and coastline to Point Addis. Watch the sunrise in the morning from the east and follow the sun moving around to the west for sunset. This double storey home is a fantastic beach house filled with warmth and excellent spaces. The glass windows and sliding doors invite the outdoors in, the entertaining decks provide a perfect place to relax and unwind. With such a wonderful outlook it's easy to sit and daydream whilst watching the incredible landscape constantly unfold throughout the seasons. A lovely open plan kitchen, dining and casual living space with a central wood fire is cosy for the cooler months. The upper level has 3 excellent bedrooms, one with a beautiful window to the coastline. A bathroom, separate toilet and laundry are also on this level for convenience. Downstairs hosts a bedroom / living space with second bathroom. There is a second entertaining deck providing dual spaces for family and friends to enjoy. Extra features include under cover parking for multiple cars, under house lock up storage and a brilliant backyard perfectly set up for kids to enjoy their very own playground. Land size annrov 1071cam