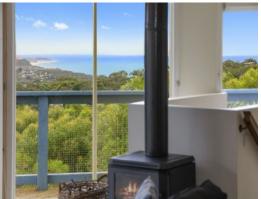

## SUNRISE TO SUNSET!

Elevated high on the hill, this position on Pickworth Drive showcases the stunning 180-degree aspect of Anglesea including the golf course, national park and coastline to Point Addis. Watch the sunrise in the morning from the east and follow the sun moving around to the west for sunset. This double storey home is a fantastic beach house filled with warmth and excellent spaces. The glass windows and sliding doors invite the outdoors in, the entertaining decks provide a perfect place to relax and unwind. With such a wonderful outlook it's easy to sit and daydream whilst watching the incredible landscape constantly unfold throughout the seasons. A lovely open plan kitchen, dining and casual living space with a central wood fire is cosy for the cooler months. The upper level has 3 excellent bedrooms, one with a beautiful window to the coastline. A bathroom, separate toilet and laundry are also on this level for convenience. Downstairs hosts a bedroom / living space with second bathroom. There is a second entertaining deck providing dual spaces for family and friends to enjoy. Extra features include under cover parking for multiple cars, under house lock up storage and a brilliant backyard perfectly set up for kids to enjoy their very own playground. Land size annrov 1071cam