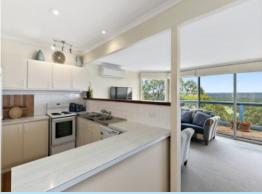

## SUNRISE TO SUNSET!

Elevated high on the hill, this position on Pickworth Drive showcases the stunning 180-degree aspect of Anglesea including the golf course, national park and coastline to Point Addis. Watch the sunrise in the morning from the east and follow the sun moving around to the west for sunset. This double storey home is a fantastic beach house filled with warmth and excellent spaces. The glass windows and sliding doors invite the outdoors in, the entertaining decks provide a perfect place to relax and unwind. With such a wonderful outlook it's easy to sit and daydream whilst watching the incredible landscape constantly unfold throughout the seasons. A lovely open plan kitchen, dining and casual living space with a central wood fire is cosy for the cooler months. The upper level has 3 excellent bedrooms, one with a beautiful window to the coastline. A bathroom, separate toilet and laundry are also on this level for convenience. Downstairs hosts a bedroom / living space with second bathroom. There is a second entertaining deck providing dual spaces for family and friends to enjoy. Extra features include under cover parking for multiple cars, under house lock up storage and a brilliant backyard perfectly set up for kids to enjoy their very own playground. Land size annrov 1071cam