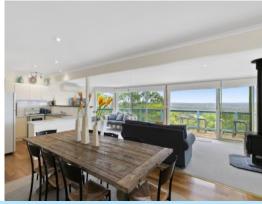

## SUNRISE TO SUNSET!

Elevated high on the hill, this position on Pickworth Drive showcases the stunning 180-degree aspect of Anglesea including the golf course, national park and coastline to Point Addis. Watch the sunrise in the morning from the east and follow the sun moving around to the west for sunset. This double storey home is a fantastic beach house filled with warmth and excellent spaces. The glass windows and sliding doors invite the outdoors in, the entertaining decks provide a perfect place to relax and unwind. With such a wonderful outlook it's easy to sit and daydream whilst watching the incredible landscape constantly unfold throughout the seasons. A lovely open plan kitchen, dining and casual living space with a central wood fire is cosy for the cooler months. The upper level has 3 excellent bedrooms, one with a beautiful window to the coastline. A bathroom, separate toilet and laundry are also on this level for convenience. Downstairs hosts a bedroom / living space with second bathroom. There is a second entertaining deck providing dual spaces for family and friends to enjoy. Extra features include under cover parking for multiple cars, under house lock up storage and a brilliant backyard perfectly set up for kids to enjoy their very own playground. Land size annrov 1071cam