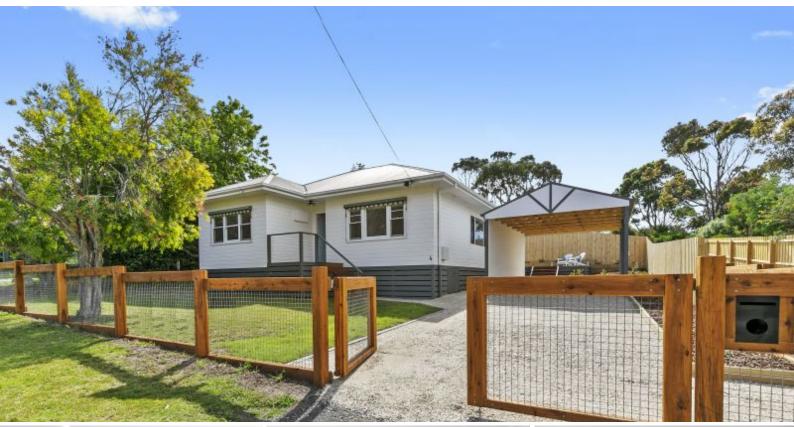

## METICULOUS HOME, PERFECT POSITION

This stylish home has recently been renovated inside and out. With a beautiful open plan living, dining & stunning kitchen with new appliances & stone bench tops. There are 2 bathrooms, 4 bedrooms, or 3 plus second living or study. A great flexible floor plan depending on your needs. Excellent sun aspect, timber decking, euro laundry, secure fencing, garden, storage shed, car port & off street parking available either furnished or unfurnished. Positioned walking distance to local shopping village, river, walking tracks, beach and all amenities.