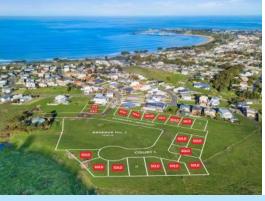

Lot 9 Joyce Street/Overview Crescent Apollo Bay, VIC

Located in a newest Apollo Bay estate, this peaceful residential allotment on Overview Crescent is a great entry point in to the Apollo Bay Market. With beautiful views of the rolling hills that surround Apollo or the potential for ocean views should you choose to build up, you have plenty of options.

This new estate features a large central reserve creating space and maintaining views, complete with the infrastructure of new footpaths and street lights, making your stroll to the beach or township of Apollo Bay an easy one.