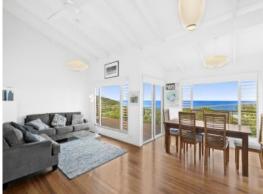

Upstairs comprises an open plan living/kitchen/dining area with polished hardwood floors throughout, a built-in wood heater, plus the ease of a reverse cycle air conditioner. The kitchen is open plan with stone benchtops and stainless steel Bosch appliances throughout. Two bedrooms, a bathroom and a separate toilet are also upstairs.