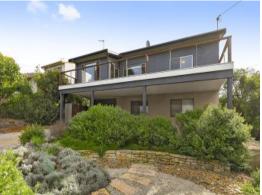

Upstairs comprises an open plan living/kitchen/dining area with polished hardwood floors throughout, a built-in wood heater, plus the ease of a reverse cycle air conditioner. The kitchen is open plan with stone benchtops and stainless steel Bosch appliances throughout. Two bedrooms, a bathroom and a separate toilet are also upstairs.