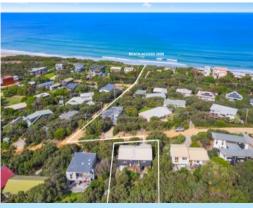

## THE BUSH & OCEAN COMBINED

Set on the hill at Moggs Creek with the unique combination of bush at the rear boundary and with extensive ocean views to the front.

Only 300 metres to the sand of the fabulous Moggs Creek beach the property sits on the high side of a quiet no through road with National Park at the end of the street, and offers fantastic privacy and peace and quiet for those seeking respite from the hustle and bustle of city life.