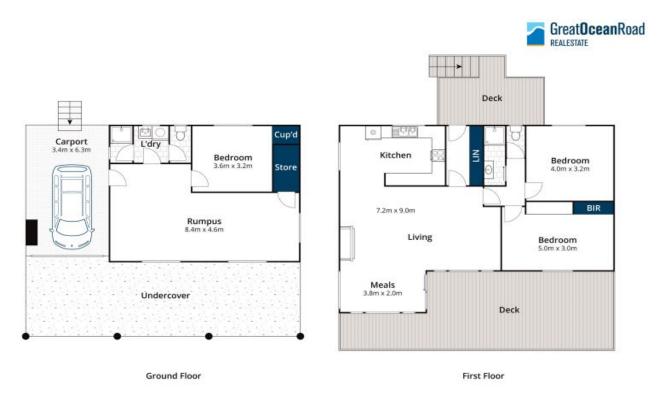

Upstairs comprises an open plan living/kitchen/dining area with polished hardwood floors throughout, a built-in wood heater, plus the ease of a reverse cycle air conditioner. The kitchen is open plan with stone benchtops and stainless steel Bosch appliances throughout. Two bedrooms, a bathroom and a separate toilet are also upstairs.

Price: 1371000

**James Worssam** 

Ben Jackson

0418 585 815

0437 380 706

Approx. House Area 166m² Whilst berm.com.au has made every atter

Whits berm.com.au has made every attempt to ensure the accuracy of the floor plan contained here, measurements are approximate and no responsibility is taken for any error, omission, or mis-statement. This plan is for illustrative purposes only.