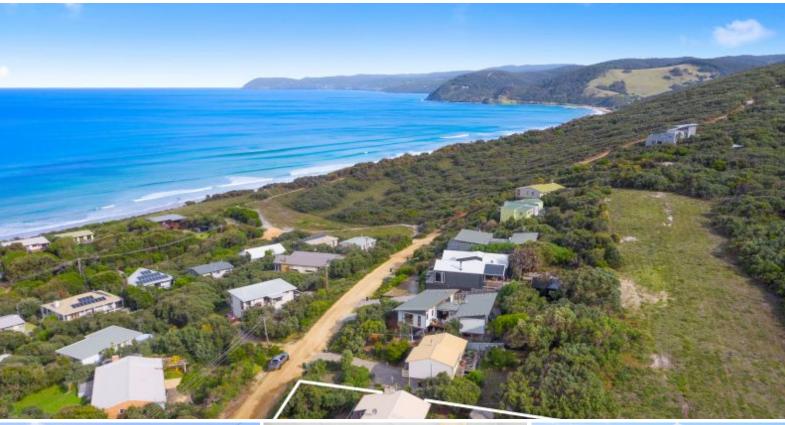

## THE BUSH & OCEAN COMBINED

Set on the hill at Moggs Creek with the unique combination of bush at the rear boundary and with extensive ocean views to the front.

Only 300 metres to the sand of the fabulous Moggs Creek beach the property sits on the high side of a quiet no through road with National Park at the end of the street, and offers fantastic privacy and peace and quiet for those seeking respite from the hustle and bustle of city life.