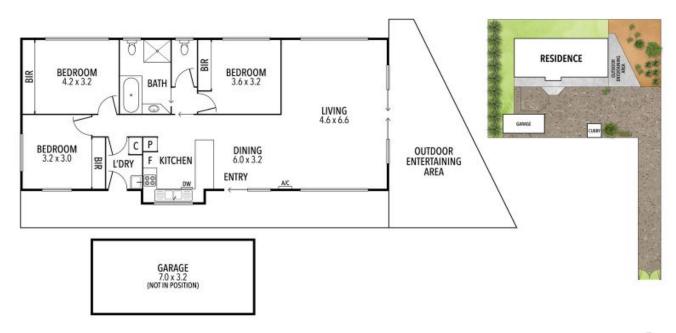

## 27A Old Coach Road, Skenes Creek

THE ABOVE PLAN IS AN ARTIST'S IMPRESSION ONLY, IT INCLUDES ELEMENTS THAT ARE FOR DISPLAY PURPOSES ONLY AND MAY NOT BE TO SCALE. LANDSCAPING SHOWN IS INDICATIVE ONLY. DIMENSIONS ARE APPROXIMATE.