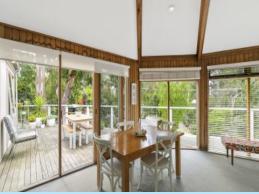

## POSITIONED BETWEEN A SWIM OR A ROUND OF

This family property is ideally located on a large corner allotment of approx. 780sqm, set amongst the majestic gums, adding to its tranquil ambience.

The property boasts 4 bedrooms (master on upper level) and central bathroom. Set over 3 levels, the upper level comprises of large, open plan functional kitchen, comfortable living and dining space boasting a wood fire and plenty of natural light from the high use of glass. Large outdoor deck space perfect for entertaining and taking in the filtered ocean outlook.