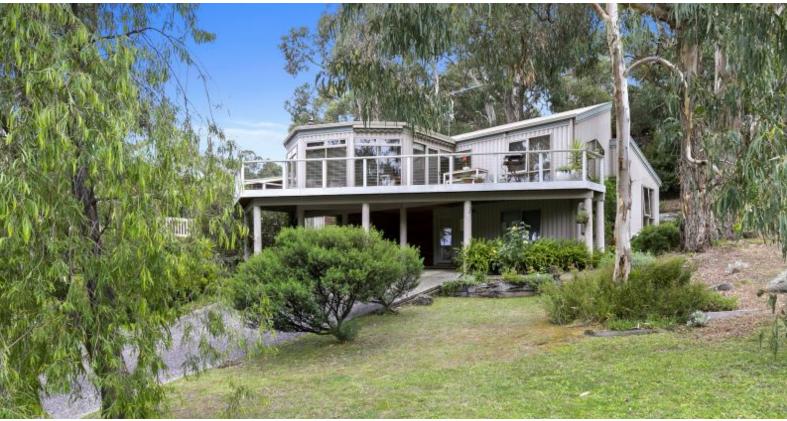

## POSITIONED BETWEEN A SWIM OR A ROUND OF

This family property is ideally located on a large corner allotment of approx. 780sqm, set amongst the majestic gums, adding to its tranquil ambience.

The property boasts 4 bedrooms (master on upper level) and central bathroom. Set over 3 levels, the upper level comprises of large, open plan functional kitchen, comfortable living and dining space boasting a wood fire and plenty of natural light from the high use of glass. Large outdoor deck space perfect for entertaining and taking in the filtered ocean outlook.