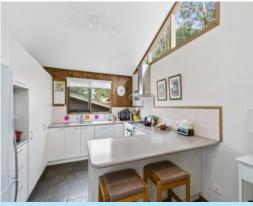

## POSITIONED BETWEEN A SWIM OR A ROUND OF

This family property is ideally located on a large corner allotment of approx. 780sqm, set amongst the majestic gums, adding to its tranquil ambience.

The property boasts 4 bedrooms (master on upper level) and central bathroom. Set over 3 levels, the upper level comprises of large, open plan functional kitchen, comfortable living and dining space boasting a wood fire and plenty of natural light from the high use of glass. Large outdoor deck space perfect for entertaining and taking in the filtered ocean outlook.