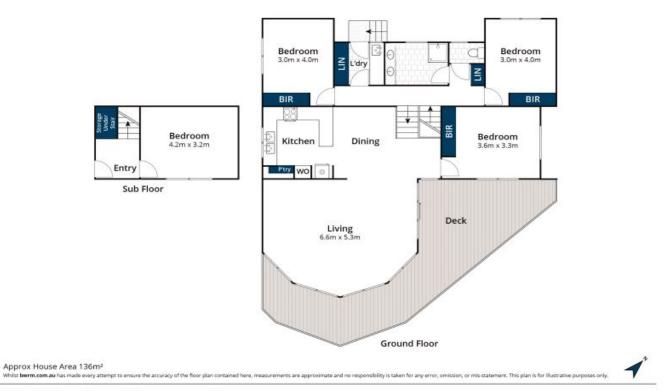

## POSITIONED BETWEEN A SWIM OR A ROUND OF

This family property is ideally located on a large corner allotment of approx. 780sqm, set amongst the majestic gums, adding to its tranquil ambience.

The property boasts 4 bedrooms (master on upper level) and central bathroom. Set over 3 levels, the upper level comprises of large, open plan functional kitchen, comfortable living and dining space boasting a wood fire and plenty of natural light from the high use of glass. Large outdoor deck space perfect for entertaining and taking in the filtered ocean outlook.