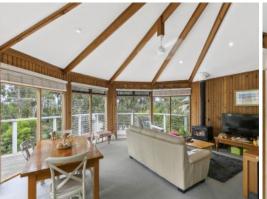

## POSITIONED BETWEEN A SWIM OR A ROUND OF

This family property is ideally located on a large corner allotment of approx. 780sqm, set amongst the majestic gums, adding to its tranquil ambience.

The property boasts 4 bedrooms (master on upper level) and central bathroom. Set over 3 levels, the upper level comprises of large, open plan functional kitchen, comfortable living and dining space boasting a wood fire and plenty of natural light from the high use of glass. Large outdoor deck space perfect for entertaining and taking in the filtered ocean outlook.