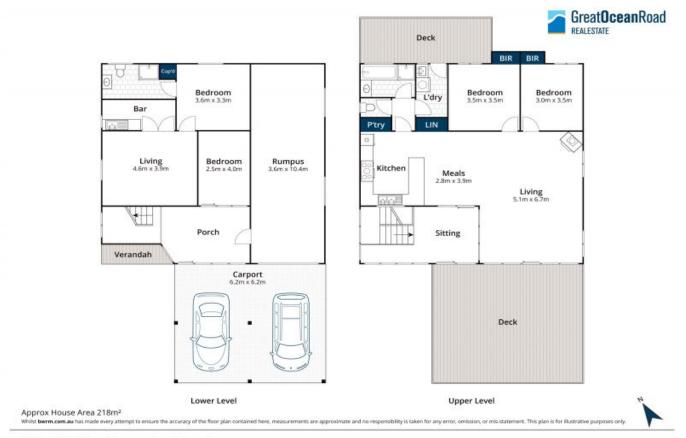

## **CLIFF EDGE & CRASHING WAVES**

At this time of year, is there anything more beautiful than capturing the fullness of the afternoon sunshine and warmth, whilst being mesmerized by ocean views and crashing waves. This unique and special property has absolute prime position being located right on the edge of nature reserve and the cliff edge of Anglesea. One of the largest entertaining decks to embrace and relish the amazing ocean views of Main beach right around to Point Roadknight.