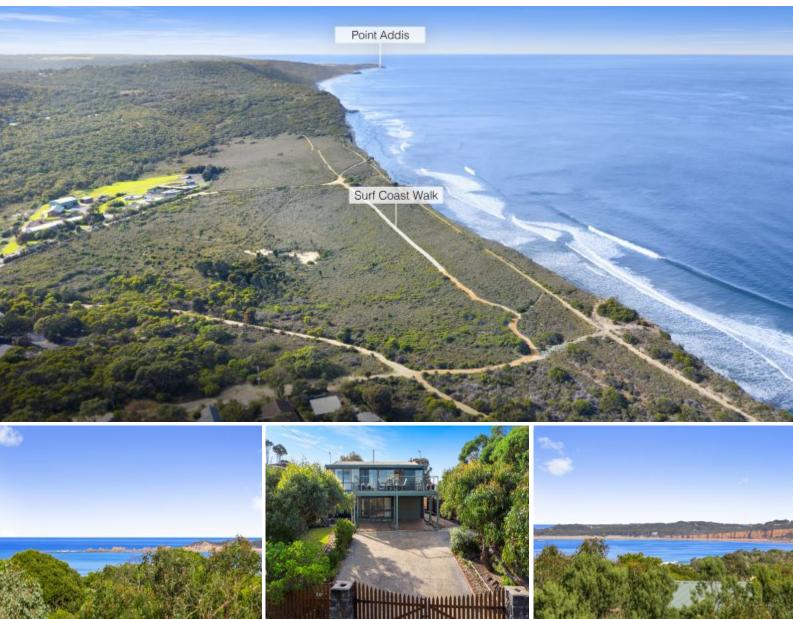

## **CLIFF EDGE & CRASHING WAVES**

At this time of year, is there anything more beautiful than capturing the fullness of the afternoon sunshine and warmth, whilst being mesmerized by ocean views and crashing waves. This unique and special property has absolute prime position being located right on the edge of nature reserve and the cliff edge of Anglesea. One of the largest entertaining decks to embrace and relish the amazing ocean views of Main beach right around to Point Roadknight.

It's not often a property can offer views, privacy, and proximity however this one does. A lovely 'little' no through road, ensure its stays quiet and serene with the ability to stroll easily to the shops to get all you need without having to get in the car. If you love walking, the tracks are literally only one step away, you can go through to Point Addis or on the sand to the waters edge. Price: