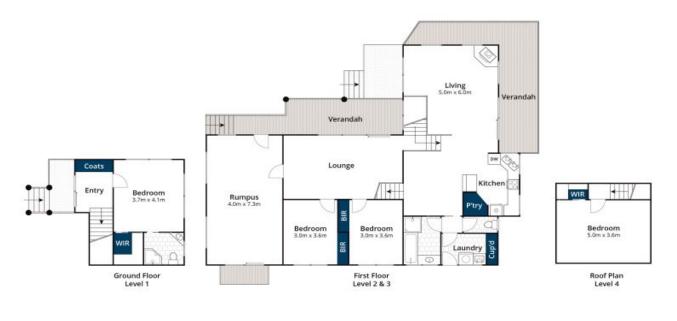

Approx House Area 200m<sup>2</sup> Whilst berm.com.au has made every atten

44A Bambra Road, Aireys Inlet