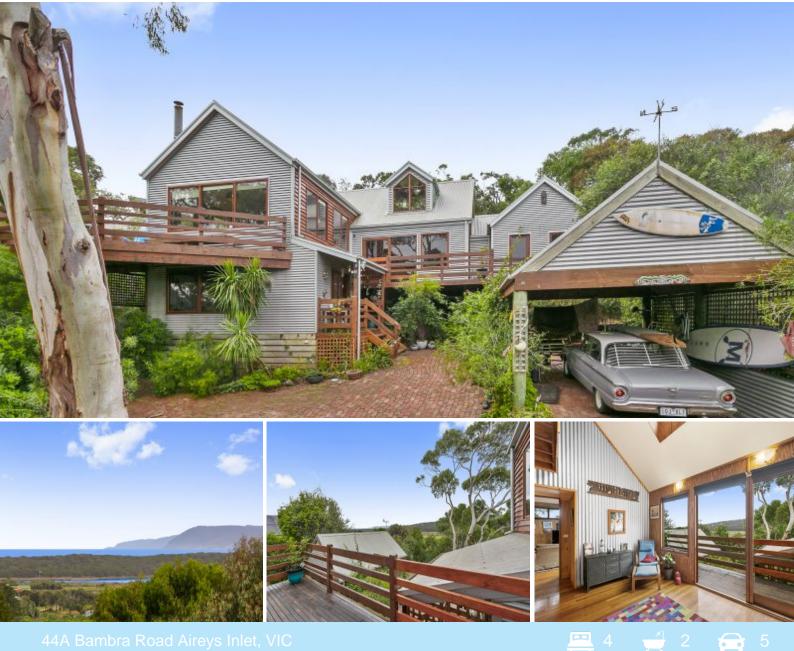

## VALLEY AND OCEAN VIEWS

Possessing delightful views across the Aireys Inlet river valley and beyond, to the ocean and all the way to Lorne. This multi level house consists of four bedrooms, two bathrooms and multiple living areas.

Set on a large block of around 1,430 sqm and positioned high on the hill off the road, this unique property is ideal as a permanent house or as a coastal retreat with a rural outlook.

The property is complemented by a number of outdoor deck areas plus a carport and a lock up garage.

All this and only a short walk to shops, skate park, the river and the beach.

Price:

\$1,300,000

**James Worssam** 0418 585 815

**Ben Jackson** 0437 380 706

nt. This plan is for illustrative purpo

ies only

ability is tak