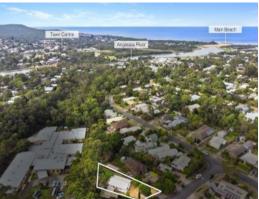

## CLASSIC BEACH HOUSE BRILLIANT POSITION

Position perfect just 1.2kms from Anglesea's Patrolled Surf Beach this neat and tidy 3 bedroom home offers a relaxed coastal lifestyle. Recently painted inside the open plan living zone with adjoining sun-drenched patio and an extremely low maintenance design allows you to really relax during your leisure time. Further potential to improve with a low cost cosmetic renovation and extend if required (STCA). Or if you prefer simply walk in, relax and enjoy this well-loved property which has recently been treated to new floor coverings. The back gate exits directly onto a bushy walking track reserve allowing you quick access to the Anglesea River Reserve and with Anglesea's great caf?'s, shopping and amenities only 900m away, the car can be parked and forgotten. New recycled brick retaining walls, paving and freshly laid turf forming a lovely level back yard perfect for a game of back yard cricket. Complimented by a carport and garden shed, all on a secluded 710sqm (approx.) completes one of the best value propositions on the coast.