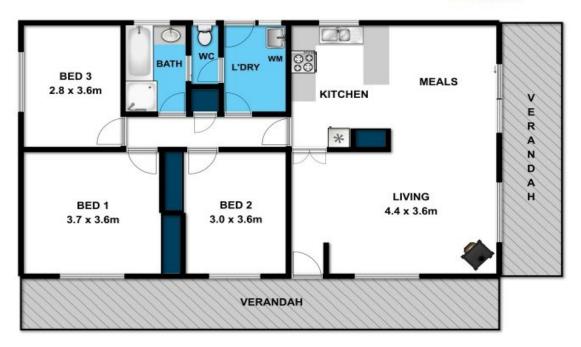

## CLASSIC BEACH HOUSE BRILLIANT POSITION

Position perfect just 1.2kms from Anglesea's Patrolled Surf Beach this neat and tidy 3 bedroom home offers a relaxed coastal lifestyle. Recently painted inside the open plan living zone with adjoining sun-drenched patio and an extremely low maintenance design allows you to really relax during your leisure time. Further potential to improve with a low cost cosmetic renovation and extend if required (STCA). Or if you prefer simply walk in, relax and enjoy this well-loved property which has recently been treated to new floor coverings. The back gate exits directly onto a bushy walking track reserve allowing you quick access to the Anglesea River Reserve and with Anglesea's great caf?'s, shopping and amenities only 900m away, the car can be parked and forgotten. New recycled brick retaining walls, paving and freshly laid turf forming a lovely level back yard perfect for a game of back yard cricket. Complimented by a carport and garden shed, all on a secluded 710sqm (approx.) completes one of the best value propositions on the coast.