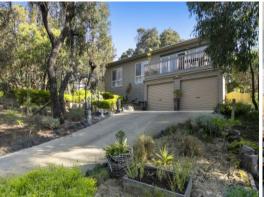

## **BEACHBREAK**

Situated only 550 metres from the fabulous Fairhaven surf beach, underpass and surf club. This very comfortable house is sited to receive morning sun into the front of the house and a lovely outdoor undercover entertaining area at the rear to receive the afternoon sun, all the time sheltered from the prevailing winds.

Set on a low maintenance, fully landscaped block of around 600 sqm to allow you can spend more time on the beach than maintaining the garden.

Comprising three double bedrooms all with built in robes and ceiling fans, an open plan kitchen, living and dining area with the comfort of reverse cycle air conditioning as well as a cosy wood heater, whilst enjoying a very pleasant outlook over the treetops.