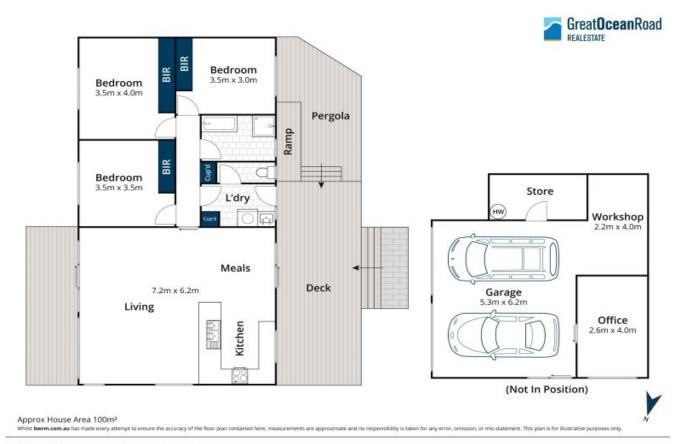

## **BEACHBREAK**

Situated only 550 metres from the fabulous Fairhaven surf beach, underpass and surf club. This very comfortable house is sited to receive morning sun into the front of the house and a lovely outdoor undercover entertaining area at the rear to receive the afternoon sun, all the time sheltered from the prevailing winds.

Set on a low maintenance, fully landscaped block of around 600 sqm to allow you can spend more time on the beach than maintaining the garden.

Comprising three double bedrooms all with built in robes and ceiling fans, an open plan kitchen, living and dining area with the comfort of reverse cycle air conditioning as well as a cosy wood heater, whilst enjoying a very pleasant outlook over the treetops.