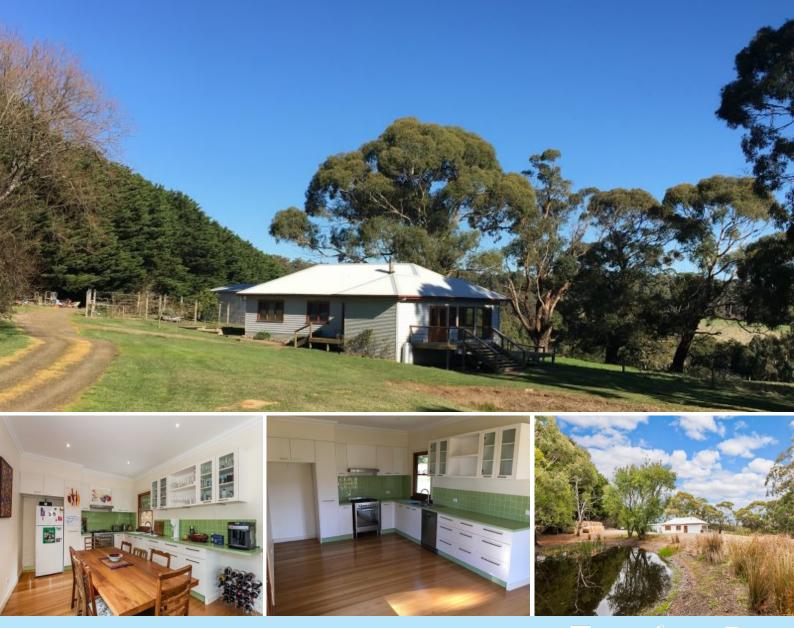

## **BIG GOOSE**

This renovated classic farmhouse is nestled into a NNW aspect with views across the property and down a valley looking over Western Victoria. The external walls of the living, kitchen and dining areas are mostly glass, capturing light and opening up the views. The house is fully insulated with double-glazed windows and doors, plus under-floor, wall and ceiling insulation. Passive heating in the living area and noise reduction are products of the insulation, both of which add to comfortable living. A wood heater warms the house in winter along with reverse cycle heating and cooling.