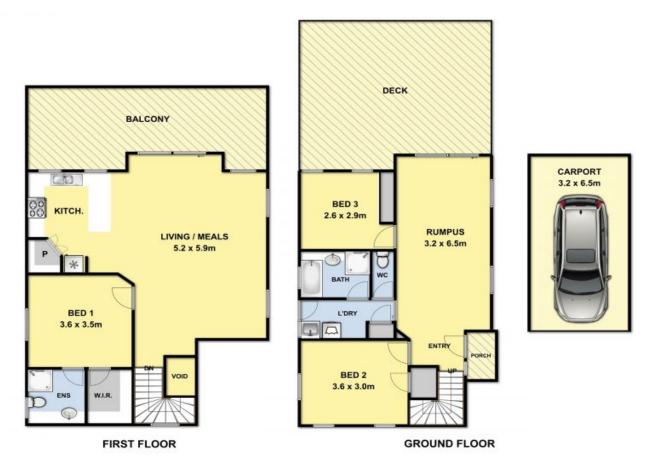

## BEAUTIFULLY PRESENTED TOWNHOUSE, PRIME POSITION!

This immaculate Townhouse presents beautifully! A double storey timeless modern design with bedrooms, living spaces, decks & bathrooms on both levels making this a versatile home for beach living. The open plan kitchen, dining and living upstairs with access to the fresh spotted gum balcony. A beautiful space to sit and admire the nature reserve which sits surrounding the property and the ocean just around the corner. Sun aspect all day makes this home bright and warm, with cleverly added sun sails providing protection for the summer months. The master bedroom located on this floor has an ensuite and walk in robe. Polished floorboards in the main living areas are in pristine condition and user friendly after a day of outdoor adventures right on your doorstep. Downstairs a further 2 bedrooms with BIR, main bathroom with bath and separate shower a separate laundry with direct outside access. Additional living space leading out to another large entertaining deck and neat and tidy garden with drip water system. This area is wind protected and fully fenced for privacy. Being located at the end of the group of townhouses is an advantage with the perspective, the block also the last in Purnell St which means you are tucked away however have all t

Price:

\$875,000

Nicole Spiteri

Ben Jackson 0437 380 706

THIS FLOOR PLAN IS A SKETCH ALL DATA SHOWN IS GENERAL ONLY NE ALL DIMENSIONS STATED ARE APPROXIMATE ONLY AND SHOULD NOT BE TAKEN AS DEFINITE