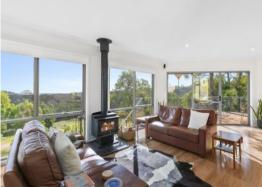

## SECLUSION, SPACE AND STYLE IN THE JEWEL OF PENNYRO...

If you are looking for the ultimate in seclusion, privacy, bush views and entrenching yourself in rural living, then look no further.

From the moment you meander your way down the driveway, through the towering gums and past the resident kangaroos you will instantly feel at ease. Set amongst 37 acres (approx) this desirable property boasts a single level well designed 3 bedroom/ 2 bathroom home. Embracing a northern orientation and superb outlook is the large open plan kitchen with timber bench tops equipped with European appliances, including induction cooktop, all complimented by the generous sized surrounding living and dining space opening out to the large outdoor deck space. Also taking advantage of this outdoor deck is the spacious master bedroom with modern ensuite. The warmth of the wood heater, including split system, adds to the property's ambience as does the expansive use of glass, inviting in the winter sun.