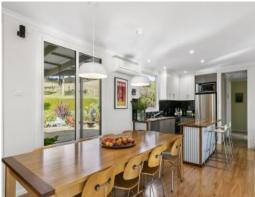

## SECLUSION, SPACE AND STYLE IN THE JEWEL OF PENNYRO...

If you are looking for the ultimate in seclusion, privacy, bush views and entrenching yourself in rural living, then look no further.

From the moment you meander your way down the driveway, through the towering gums and past the resident kangaroos you will instantly feel at ease. Set amongst 37 acres (approx) this desirable property boasts a single level well designed 3 bedroom/ 2 bathroom home. Embracing a northern orientation and superb outlook is the large open plan kitchen with timber bench tops equipped with European appliances, including induction cooktop, all complimented by the generous sized surrounding living and dining space opening out to the large outdoor deck space. Also taking advantage of this outdoor deck is the spacious master bedroom with modern ensuite. The warmth of the wood heater, including split system, adds to the property's ambience as does the expansive use of glass, inviting in the winter sun.