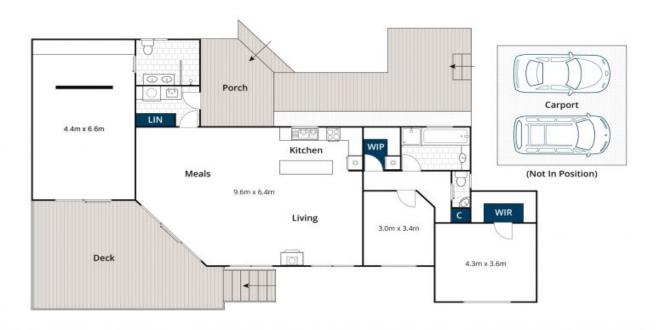

Price:

\$1,345,000

Karen Stribling

**Tyrone Provan** 

0439 650 838

0405 124 799

Approx House Area 147m<sup>2</sup>
White twin.com.au has made every attempt to ensure the accuracy of the floor plan contained here, measurements are approximate and no responsibility is taken for any error, omission, or mis-statement. This plan is for illustrative purposes on