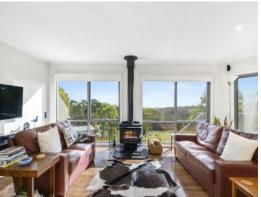

## SECLUSION, SPACE AND STYLE IN THE JEWEL OF PENNYRO...

If you are looking for the ultimate in seclusion, privacy, bush views and entrenching yourself in rural living, then look no further.

From the moment you meander your way down the driveway, through the towering gums and past the resident kangaroos you will instantly feel at ease. Set amongst 37 acres (approx) this desirable property boasts a single level well designed 3 bedroom/ 2 bathroom home. Embracing a northern orientation and superb outlook is the large open plan kitchen with timber bench tops equipped with European appliances, including induction cooktop, all complimented by the generous sized surrounding living and dining space opening out to the large outdoor deck space. Also taking advantage of this outdoor deck is the spacious master bedroom with modern ensuite. The warmth of the wood heater, including split system, adds to the property's ambience as does the expansive use of glass, inviting in the winter sun.