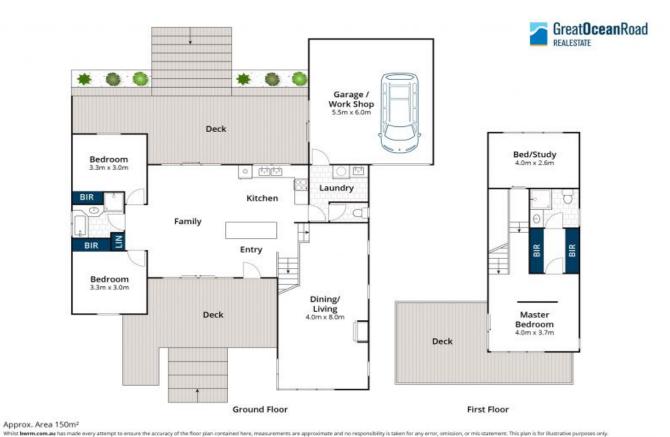

A quality Dennehey built residence this house comprises four bedrooms plus two bathrooms. The main living/kitchen/dining area is downstairs as are two bedrooms, the main bathroom plus a garage carport. There is another two bedrooms and ensuite upstairs.