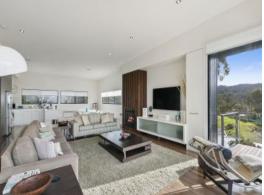

## SLEEK COASTAL ABODE

Architect designed home in an elevated position on the low side of Hopetoun Terrace, providing excellent swing bridge and coastal views. A multi-level design comprising 4 bedrooms, 2.5 bathrooms, double car garage and multiple living zones indoor and out. The enormous open plan kitchen dining lounge area is impressive with spotted gum flooring, stone benches and artificial gas fire. The property is set on a 528 sqm allotment, beautifully landscaped including a prolific citrus garden of lemons, mandarins and limes.

Finished to the highest level of quality, construction and fit out by renowned builders G.D. Constructions. This home is the ultimate modern, low maintenance getaway or permanent home.

**Price:** \$1,650,000