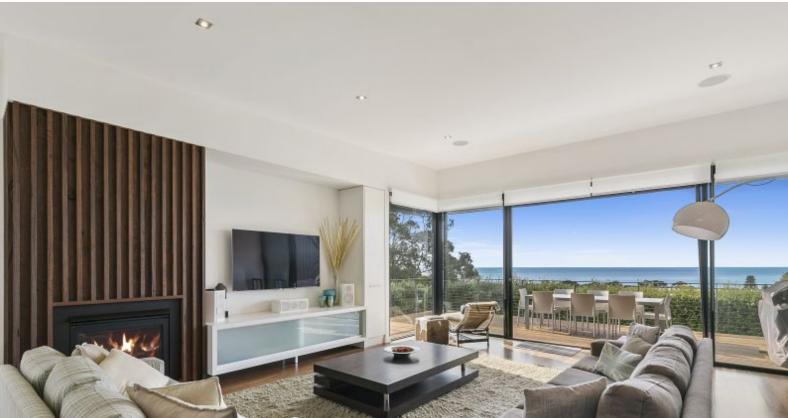

## SLEEK COASTAL ABODE

Architect designed home in an elevated position on the low side of Hopetoun Terrace, providing excellent swing bridge and coastal views. A multi-level design comprising 4 bedrooms, 2.5 bathrooms, double car garage and multiple living zones indoor and out. The enormous open plan kitchen dining lounge area is impressive with spotted gum flooring, stone benches and artificial gas fire. The property is set on a 528 sqm allotment, beautifully landscaped including a prolific citrus garden of lemons, mandarins and limes.

Finished to the highest level of quality, construction and fit out by renowned builders G.D. Constructions. This home is the ultimate modern, low maintenance getaway or permanent home.

**Price:** \$1,650,000