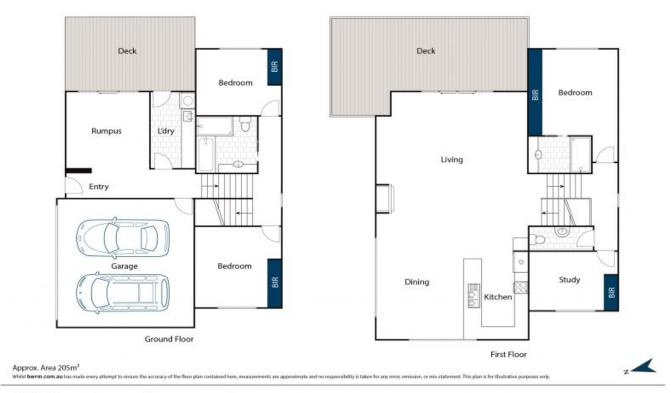

## SLEEK COASTAL ABODE

Architect designed home in an elevated position on the low side of Hopetoun Terrace, providing excellent swing bridge and coastal views. A multi-level design comprising 4 bedrooms, 2.5 bathrooms, double car garage and multiple living zones indoor and out. The enormous open plan kitchen dining lounge area is impressive with spotted gum flooring, stone benches and artificial gas fire. The property is set on a 528 sqm allotment, beautifully landscaped including a prolific citrus garden of lemons, mandarins and limes.