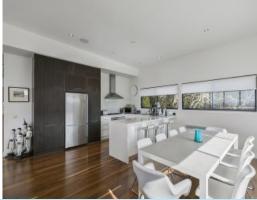

## SLEEK COASTAL ABODE

Architect designed home in an elevated position on the low side of Hopetoun Terrace, providing excellent swing bridge and coastal views. A multi-level design comprising 4 bedrooms, 2.5 bathrooms, double car garage and multiple living zones indoor and out. The enormous open plan kitchen dining lounge area is impressive with spotted gum flooring, stone benches and artificial gas fire. The property is set on a 528 sqm allotment, beautifully landscaped including a prolific citrus garden of lemons, mandarins and limes.

Finished to the highest level of quality, construction and fit out by renowned builders G.D. Constructions. This home is the ultimate modern, low maintenance getaway or permanent home.

**Price:** \$1,650,000