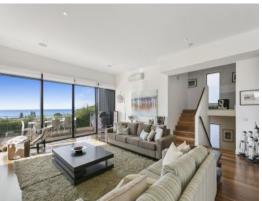

## SLEEK COASTAL ABODE

Architect designed home in an elevated position on the low side of Hopetoun Terrace, providing excellent swing bridge and coastal views. A multi-level design comprising 4 bedrooms, 2.5 bathrooms, double car garage and multiple living zones indoor and out. The enormous open plan kitchen dining lounge area is impressive with spotted gum flooring, stone benches and artificial gas fire. The property is set on a 528 sqm allotment, beautifully landscaped including a prolific citrus garden of lemons, mandarins and limes.

Finished to the highest level of quality, construction and fit out by renowned builders G.D. Constructions. This home is the ultimate modern, low maintenance getaway or permanent home.

**Price:** \$1,650,000