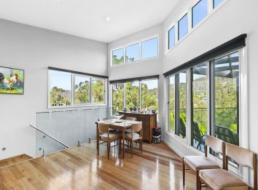

## CLEVER IN DESIGN, A WINNER WITH SPACE!

Modern and meticulously built is this 4-bedroom, 4-bathroom family home offering space, privacy and investment flexibility.

Spread over two levels, the upper level comprises of open plan kitchen with Miele appliances and stone bench tops, spacious living and dining area warmed by wood heater and reverse cycle heating/cooling, timber floors throughout and plenty of glass, the property oozes natural light and warmth. Make use of the large outdoor deck space boasting a peaceful leafy outlook. The upper level also accommodates 2 bedrooms (master with ensuite and BIR) and 2 modern bathrooms overlooking the rear landscaped courtyard area!