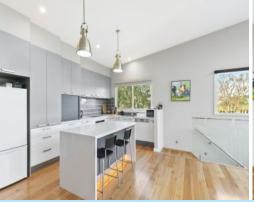

## CLEVER IN DESIGN, A WINNER WITH SPACE!

Modern and meticulously built is this 4-bedroom, 4-bathroom family home offering space, privacy and investment flexibility.

Spread over two levels, the upper level comprises of open plan kitchen with Miele appliances and stone bench tops, spacious living and dining area warmed by wood heater and reverse cycle heating/cooling, timber floors throughout and plenty of glass, the property oozes natural light and warmth. Make use of the large outdoor deck space boasting a peaceful leafy outlook. The upper level also accommodates 2 bedrooms (master with ensuite and BIR) and 2 modern bathrooms overlooking the rear landscaped courtyard area!