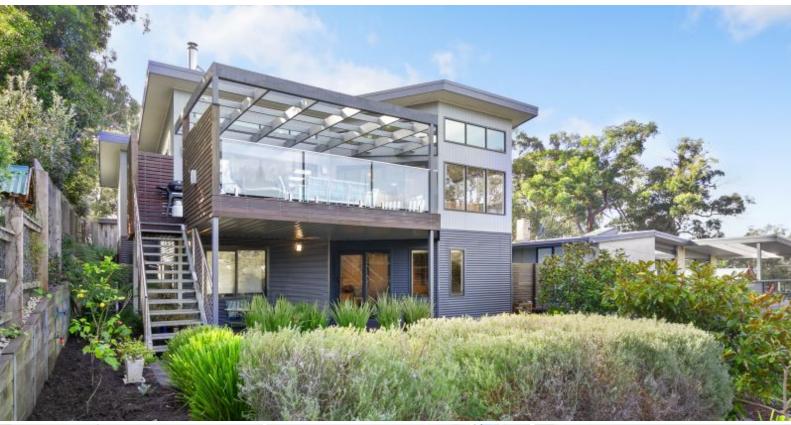

## CLEVER IN DESIGN, A WINNER WITH SPACE!

Modern and meticulously built is this 4-bedroom, 4-bathroom family home offering space, privacy and investment flexibility.

Spread over two levels, the upper level comprises of open plan kitchen with Miele appliances and stone bench tops, spacious living and dining area warmed by wood heater and reverse cycle heating/cooling, timber floors throughout and plenty of glass, the property oozes natural light and warmth. Make use of the large outdoor deck space boasting a peaceful leafy outlook. The upper level also accommodates 2 bedrooms (master with ensuite and BIR) and 2 modern bathrooms overlooking the rear landscaped courtyard area!