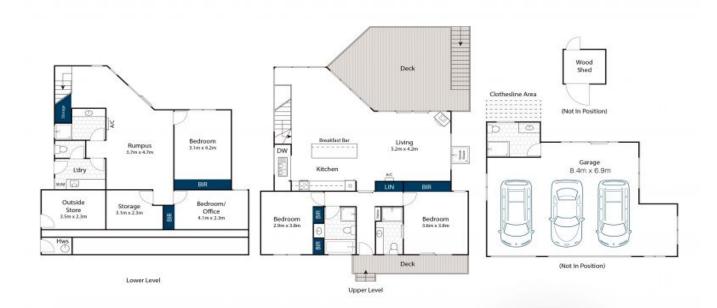

Price:

\$1,450,000

Karen Stribling

**Michael Coutts** 

0439 650 838

0438 356 624

Approx House Area 220 <sup>2</sup>
White berm.com.au has made every attempt to ensure the accuracy of the floor plan contained here, measurements are approximate and no nesponsibility in taken for any error, omission, or min-statement. This plan is for illustrative purposes only

## 34 Waverley Avenue, Lorne

38.1m

Deck

Residence

Garage

Garage

38.1m

Approx House Area 220m<sup>2</sup> Approx Land Area 580m<sup>2</sup> Whist burm.com.au has made every atte

Whilst berm.cem.au har made every attempt to ensure the accuracy of the floor plan contained here, measurements are approximate and no responsibility is taken for any error, omission, or mis-statement. This plan is for illustrative purposes only.