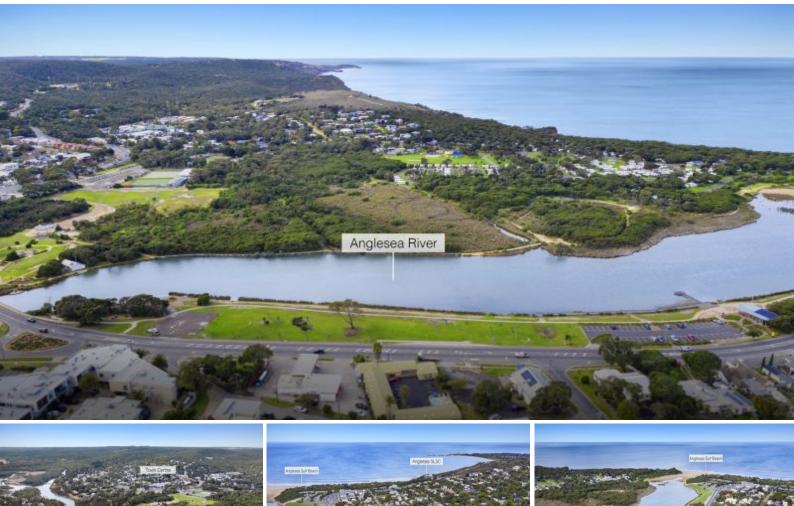

## Unique Opportunity for Development!

This specific location has a unique zoning that offers flexibility for 'special use'. With various options for the site, this position could be utilized for business or personal use. There is always the option to combine both and have a shop front on ground level and townhouse or apartment living above.

With land being so rare in Anglesea and this location highly sought after, right across the road from the river and beach plus easy walking distance to the local shops, cafes, surf club, park and golf course.

Rare opportunity for a development in a prime location. Zoned "special use zone 5" - Tourism Development Precinct.

Allows for commercial/residential/retail development (STCA). Land size 195sqm

**Price:** \$600,000