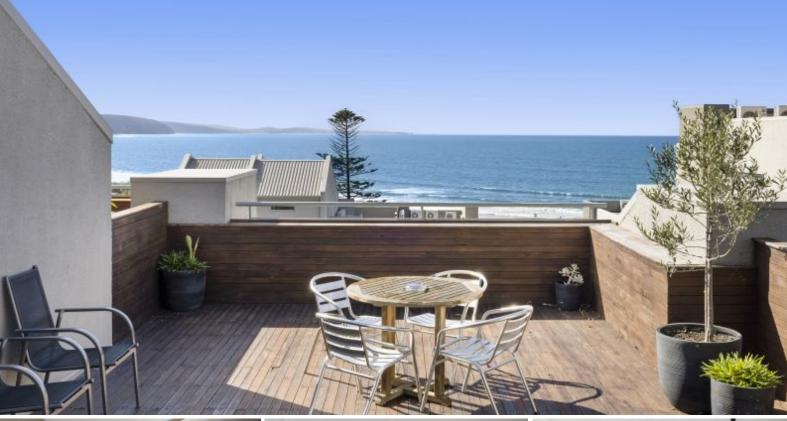

## **CUMBERLAND PENTHOUSE**

Penthouse apartment located in Lorne's main street and part of the iconic and ever popular Cumberland Lorne.

Sitting proudly within the "Elenora" block, the apartment is set over 2 generous levels. Lower level incorporates an open plan kitchen, living, dining area opening to front deck capturing a spectacular view down Lorne's main street and onto the rolling waves hitting the front beach. Also on this level main bathroom/laundry and second bedroom. The upper level is all about relaxation and coastal living with master bedroom, ensuite with corner spa all opening to enormous timber deck space, large enough to entertain the family and friends while enjoying one of the best views you will find in town!