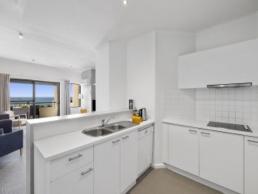

## **CUMBERLAND PENTHOUSE**

Penthouse apartment located in Lorne's main street and part of the iconic and ever popular Cumberland Lorne.

Sitting proudly within the "Elenora" block, the apartment is set over 2 generous levels. Lower level incorporates an open plan kitchen, living, dining area opening to front deck capturing a spectacular view down Lorne's main street and onto the rolling waves hitting the front beach. Also on this level main bathroom/laundry and second bedroom. The upper level is all about relaxation and coastal living with master bedroom, ensuite with corner spa all opening to enormous timber deck space, large enough to entertain the family and friends while enjoying one of the best views you will find in town!