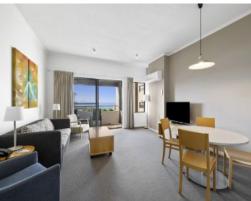

## **CUMBERLAND PENTHOUSE**

Penthouse apartment located in Lorne's main street and part of the iconic and ever popular Cumberland Lorne.

Sitting proudly within the "Elenora" block, the apartment is set over 2 generous levels. Lower level incorporates an open plan kitchen, living, dining area opening to front deck capturing a spectacular view down Lorne's main street and onto the rolling waves hitting the front beach. Also on this level main bathroom/laundry and second bedroom. The upper level is all about relaxation and coastal living with master bedroom, ensuite with corner spa all opening to enormous timber deck space, large enough to entertain the family and friends while enjoying one of the best views you will find in town!