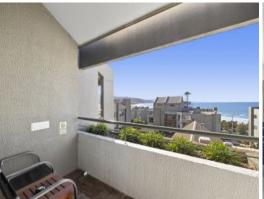

## **CUMBERLAND PENTHOUSE**

Penthouse apartment located in Lorne's main street and part of the iconic and ever popular Cumberland Lorne.

Sitting proudly within the "Elenora" block, the apartment is set over 2 generous levels. Lower level incorporates an open plan kitchen, living, dining area opening to front deck capturing a spectacular view down Lorne's main street and onto the rolling waves hitting the front beach. Also on this level main bathroom/laundry and second bedroom. The upper level is all about relaxation and coastal living with master bedroom, ensuite with corner spa all opening to enormous timber deck space, large enough to entertain the family and friends while enjoying one of the best views you will find in town!