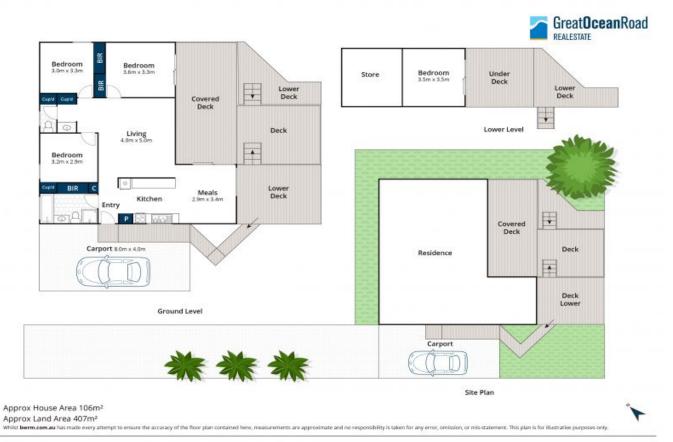

## 'SURPRISE PACKAGE'

An immaculately presented low maintenance holiday or permanent home with ocean views, great sun and scope to increase the size of the property should you desire.

Comprising 3 bedrooms, one full bathroom plus a second powder room, galley style kitchen adjoining living/dining upstairs.

Downstairs with separate external access is a great sized 4th bedroom perfect for guests or an excellent teenagers retreat. A spacious storage shed backs onto this room.

A fantastic void also exists downstairs and would be easy to further extend and nearly double the floor area of this property STCA.

The ocean facing deck is substantial in size, private and undercover. Other decking descends down to the lower bedroom. Collectively they provide brilliant use of the 407 sqm block and provides you with very little garden maintenance.

## 14a Belvedere Terrace, Lorne

Approx House Area 106m² Approx Land Area 407m²