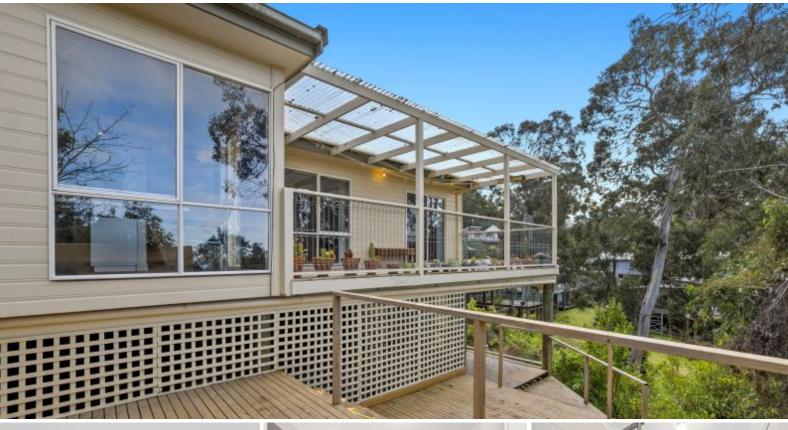

The ocean facing deck is substantial in size, private and undercover. Other decking descends down to the lower bedroom. Collectively they provide brilliant use of the 407 sqm block and provides you with very little garden maintenance.