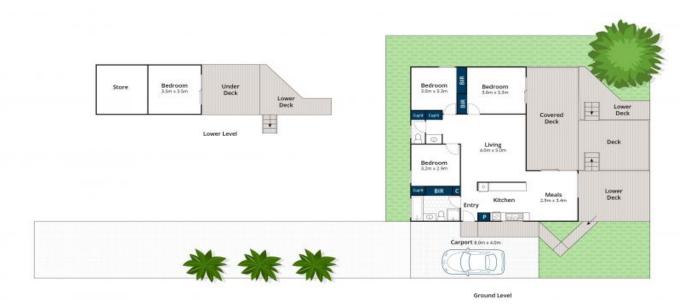

## 'SURPRISE PACKAGE'

An immaculately presented low maintenance holiday or permanent home with ocean views, great sun and scope to increase the size of the property should you desire.

Comprising 3 bedrooms, one full bathroom plus a second powder room, galley style kitchen adjoining living/dining upstairs.

Downstairs with separate external access is a great sized 4th bedroom perfect for guests or an excellent teenagers retreat. A spacious storage shed backs onto this room.

A fantastic void also exists downstairs and would be easy to further extend and nearly double the floor area of this property STCA.

The ocean facing deck is substantial in size, private and undercover. Other decking descends down to the lower bedroom. Collectively they provide brilliant use of the 407 sqm block and provides you with very little garden maintenance.