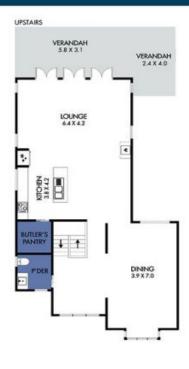

On ascending to the first floor we have a massive open plan family living & entertaining deck with uninterrupted Otway hill views, well appointed kitchen with butlers pantry & an adjoining dining space.

VERANDAH