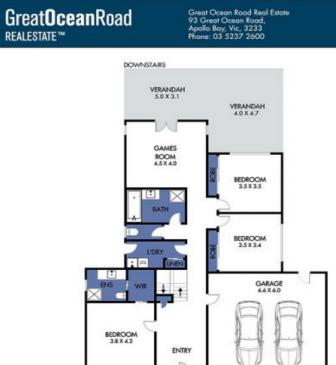

## ALL THE HARD WORK IS DONE!!

This beautifully presented family home provides the opportunity for permanent living & or holiday rental market.

On entering the ground floor, we are greeted with polished concrete flooring entry, a master bed with ensuite & walk in robe & a further two spacious bedrooms with built in robes. This zone is complemented by a large family bathroom, laundry with good storage & a second living room, also ideal for a home office.

VERANDAH