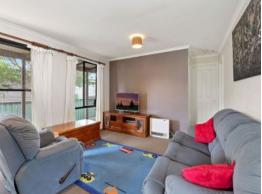

- ? 3-bedroom timber & colour bond clad home
- ? 1 bathroom (bath & shower)
- ? Separate laundry
- ? Open plan living kitchen & dining
- ? Gas heating
- ? Spacious deck for outdoor entertaining
- ? Double garage
- ? Land size approx. 772m2
- ? Fully fenced yard