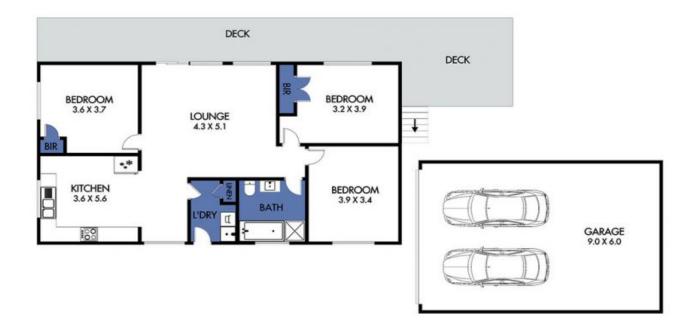

## PRIME POSITION ON PARK

Welcome to this gem, 15 park Avenue, located in the beautiful coastal hamlet of Apollo Bay.

Situated on the quiet and peaceful Park Avenue this 3-bedroom home has a lot of boxes ticked, for a low maintenance lifestyle or investment.

- ? 3-bedroom timber & colour bond clad home
- ? 1 bathroom (bath & shower)
- ? Separate laundry
- ? Open plan living kitchen & dining
- ? Gas heating
- ? Spacious deck for outdoor entertaining
- ? Double garage
- ? Land size approx. 772m2
- ? Fully fenced yard