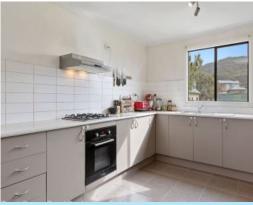

- ? 3-bedroom timber & colour bond clad home
- ? 1 bathroom (bath & shower)
- ? Separate laundry
- ? Open plan living kitchen & dining
- ? Gas heating
- ? Spacious deck for outdoor entertaining
- ? Double garage
- ? Land size approx. 772m2
- ? Fully fenced yard