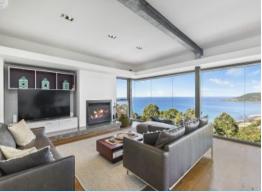

Comprising four spacious bedrooms (two ensuited), a light filled kitchen and an expansive dining/living zone, which opens onto a large balcony. Downstairs is a second living zone, which also opens to a lower deck and landscaped terraced garden. Quality throughout including stone bench tops, polished timber floors, Miele appliances, reverse cycle heating/cooling plus "Jetmaster" open fireplace adding to the ambience.