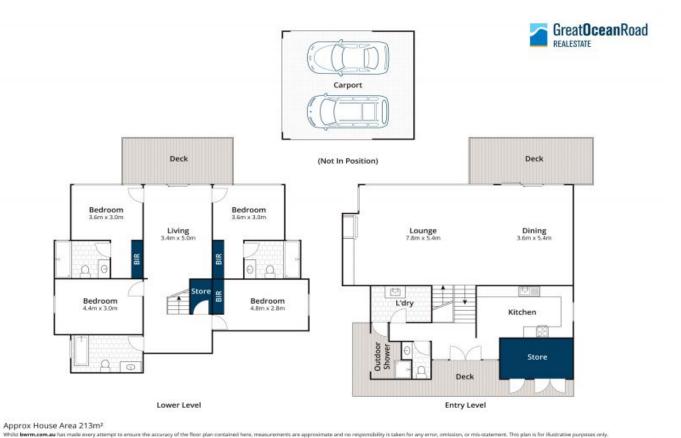

Comprising four spacious bedrooms (two ensuited), a light filled kitchen and an expansive dining/living zone, which opens onto a large balcony. Downstairs is a second living zone, which also opens to a lower deck and landscaped terraced garden. Quality throughout including stone bench tops, polished timber floors, Miele appliances, reverse cycle heating/cooling plus "Jetmaster" open fireplace adding to the ambience.