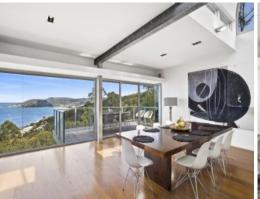

## MESMERISING PANORAMIC VIEWS, STUNNING HOME

Designed by renowned coastal architect "Andy Sprogis" with his signature of combining, steel, timber floors and glass, this contemporary property has one of the most captivating and mesmerising ocean views on the coast overlooking Louttit Bay.

Comprising four spacious bedrooms (two ensuited), a light filled kitchen and an expansive dining/living zone, which opens onto a large balcony. Downstairs is a second living zone, which also opens to a lower deck and landscaped terraced garden. Quality throughout including stone bench tops, polished timber floors, Miele appliances, reverse cycle heating/cooling plus "Jetmaster" open fireplace adding to the ambience.