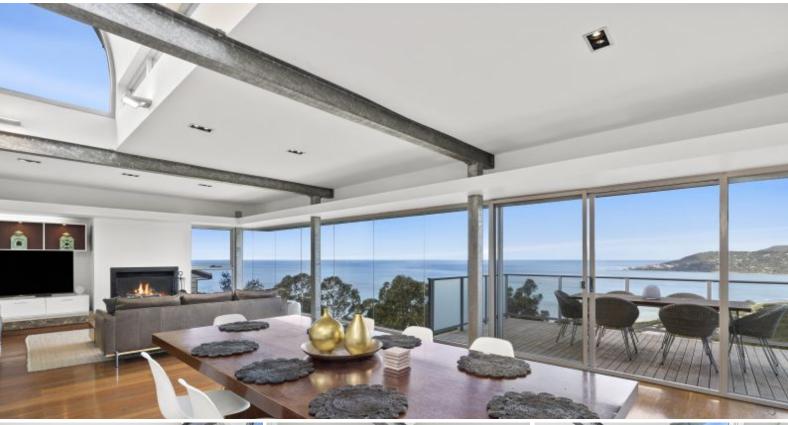

## MESMERISING PANORAMIC VIEWS, STUNNING HOME

Designed by renowned coastal architect "Andy Sprogis" with his signature of combining, steel, timber floors and glass, this contemporary property has one of the most captivating and mesmerising ocean views on the coast overlooking Louttit Bay.

Comprising four spacious bedrooms (two ensuited), a light filled kitchen and an expansive dining/living zone, which opens onto a large balcony. Downstairs is a second living zone, which also opens to a lower deck and landscaped terraced garden. Quality throughout including stone bench tops, polished timber floors, Miele appliances, reverse cycle heating/cooling plus "Jetmaster" open fireplace adding to the ambience.