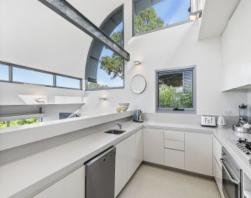

Comprising four spacious bedrooms (two ensuited), a light filled kitchen and an expansive dining/living zone, which opens onto a large balcony. Downstairs is a second living zone, which also opens to a lower deck and landscaped terraced garden. Quality throughout including stone bench tops, polished timber floors, Miele appliances, reverse cycle heating/cooling plus "Jetmaster" open fireplace adding to the ambience.