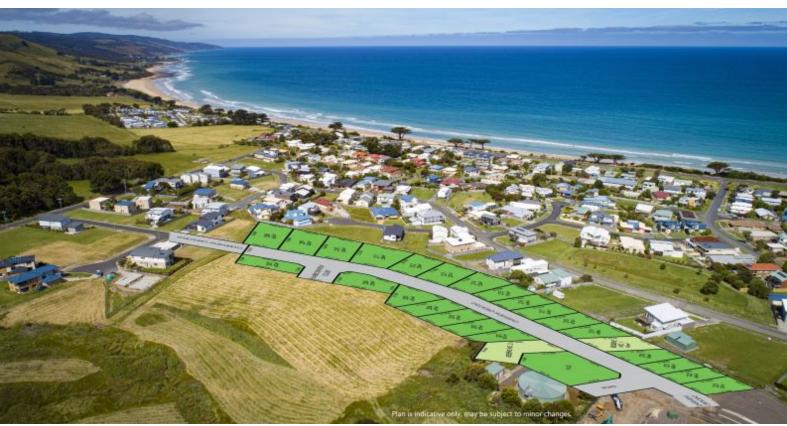

221/ Overview Crescent Apollo Bay, VIC

## **LOT 221 OVERVIEW CRESCENT**

These elevated panoramic ocean view allotments are only 600m walk to the beautiful golden sands of Apollo Bay and only a short walk to the heart of Apollo Bay Village.

This in ground serviced subdivision is nestled peacefully in a slightly elevated pocket of Apollo Bay. Perched above the township, the land secures stunning views of the beach and or hills.

These allotments will turn your holiday home or permanent residence into a lifelong dream.

\*Sales subject to certification of titles

**Price:** \$215,000

Darren Brimacombe Kirsten Body

0418 317 424 0457 899 941