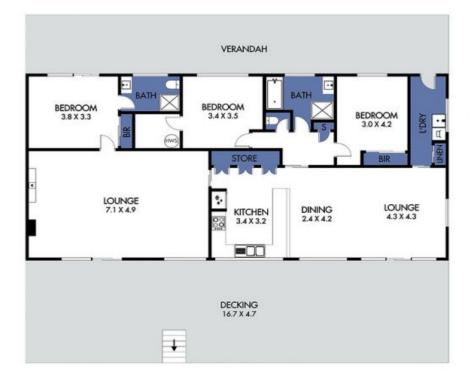

A coastal cedar home of 3 bedrooms and 2 bathrooms, open plan living. This home is situated on the Panorama Crescent escarpment in, a truly unique coastal location.

"What a spectacular location in this very quiet, sought after front row position" enthuses agent Darren Brimacombe, "Its only meters to the beach and so close to the coastal village of Apollo Bay, with boutique shops, cafes & restaurants.

Price:

\$1,500,000

**Darren Brimacombe** 

**Darren Brimacombe** 

0418 317 424

0418 317 424

Great**Ocean**Road REALESTATE™

DISCLAIMER: PLEASE NOTE PLANS ARE INDICATIVE ONLY AND NOT DRAWN TO EXACT SCALE. ALL DIMENSIONS ARE APPROXIMATE. POTENTIAL BUYERS SHOULD VIEW THE PROPERTY IN PERSON.