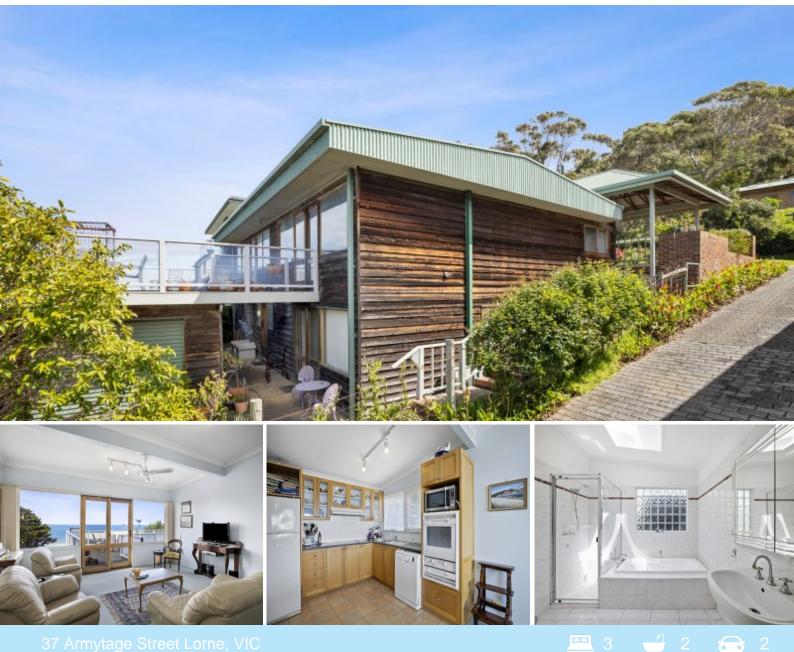

## "KILYANA"

Overlooking the expanses of the Southern Ocean, the breaking surf and Aireys Inlet Lighthouse the view and proximity to the ocean front is first class.

The flexible floor plan with open kitchen/living/dining, two bedrooms plus study, bathroom and laundry on entry upper level. Downstairs a separate 1 bedroom self contained flat with internal and external access provides many possibilities.

The well built cedar residence features a spacious ocean viewing outdoor terrace with a large shed/workshop below. An established outdoor garden and double undercover carport provide great weatherproof year round access.