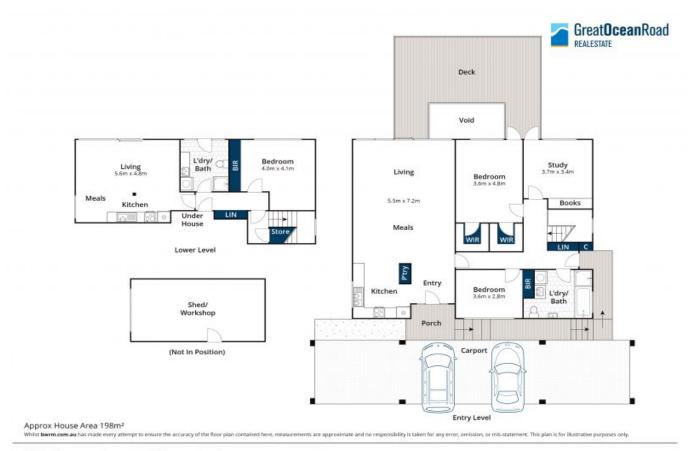

## "KILYANA"

Overlooking the expanses of the Southern Ocean, the breaking surf and Aireys Inlet Lighthouse the view and proximity to the ocean front is first class.

The flexible floor plan with open kitchen/living/dining, two bedrooms plus study, bathroom and laundry on entry upper level. Downstairs a separate 1 bedroom self contained flat with internal and external access provides many possibilities.

The well built cedar residence features a spacious ocean viewing outdoor terrace with a large shed/workshop below. An established outdoor garden and double undercover carport provide great weatherproof year round access.