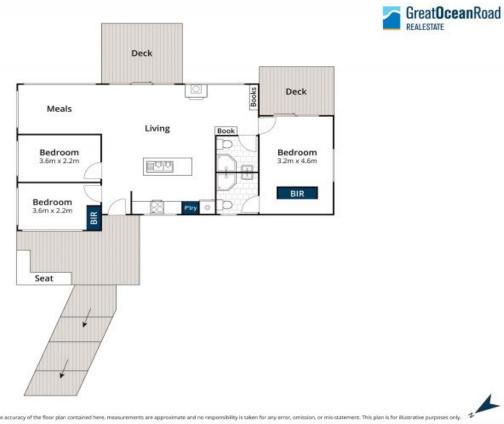

On around 1594 sqm of land with easy rear access via McPhillamy Road allowing for level access which is a rarity in these parts. No stairs. A very neat three bedroom, two bathroom beach house, ideal as is, or something to allow usage of, whilst you design a house that really makes a statement.

Approx House Area 83m² Whitz bwrm.com.au has made every a