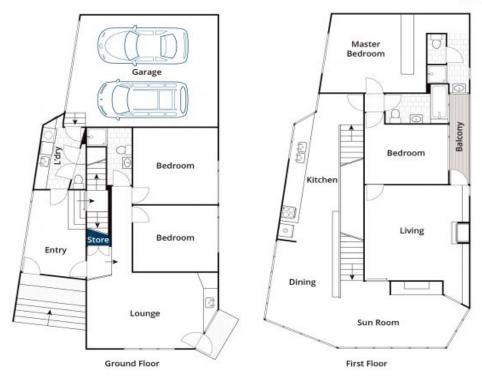

Created for maximum enjoyment of Lorne's scenic beauty and variable climate, Blue Fern has a versatile floor plan comprising four bedrooms, three bathrooms and multiple living zones. Enjoy relaxing in the sunroom with daybed, drinks from the bar with unique drop-down windows that enhance the views and create year-round comfort, Open dining area and a galley style kitchen with Miele appliances or enjoy the open fireplace in the lounge room.

Price:

\$2,075,000

**Tyrone Provan** 

Ian Stewart

0405 124 799

0418 522 571

Whilst bwrm.com.au has made every attempt to ensure the accuracy of the floor plan contained here, measurements are approximate and no responsibility is taken for any error, omission, or mis-statement. This plan is for illustrative purposes only