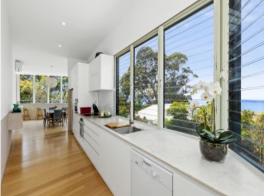

Created for maximum enjoyment of Lorne's scenic beauty and variable climate, Blue Fern has a versatile floor plan comprising four bedrooms, three bathrooms and multiple living zones. Enjoy relaxing in the sunroom with daybed, drinks from the bar with unique drop-down windows that enhance the views and create year-round comfort, Open dining area and a galley style kitchen with Miele appliances or enjoy the open fireplace in the lounge room.