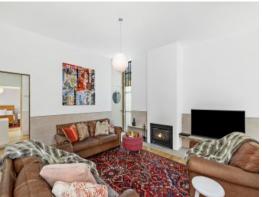

Created for maximum enjoyment of Lorne's scenic beauty and variable climate, Blue Fern has a versatile floor plan comprising four bedrooms, three bathrooms and multiple living zones. Enjoy relaxing in the sunroom with daybed, drinks from the bar with unique drop-down windows that enhance the views and create year-round comfort, Open dining area and a galley style kitchen with Miele appliances or enjoy the open fireplace in the lounge room.