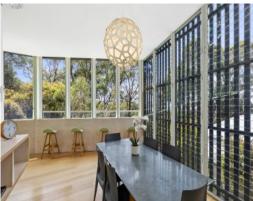

Created for maximum enjoyment of Lorne's scenic beauty and variable climate, Blue Fern has a versatile floor plan comprising four bedrooms, three bathrooms and multiple living zones. Enjoy relaxing in the sunroom with daybed, drinks from the bar with unique drop-down windows that enhance the views and create year-round comfort, Open dining area and a galley style kitchen with Miele appliances or enjoy the open fireplace in the lounge room.