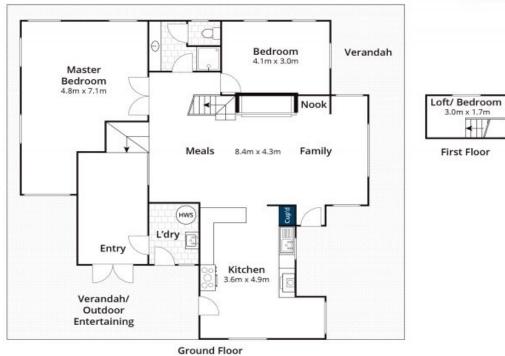

From the moment you enter the gate, wind around the drive past the tranquil oak trees your senses will engage into a mix of relaxation and creativity as to what can be created? whether it be horses, goats, vegie garden, olive grove or open space with a pool for all the family to enjoy! Inspired by Alistair Knox, this bespoke, character filled 2 bedroom, 1 bathroom mudbrick home oozes natural charm and complements the surrounding farmland. From the elevated entrance/mud room you will enter the light filled, expansive open plan kitchen, living, dining area warmed by the central open fire place. A timber staircase leads to a loft style storage/bedroom. Additional features include timber lined ceiling, slate floor and French windows, overlooking the green pastures encompassing the most sensational sunset and rolling pasture views.

Price: \$1,260,000

**Karen Stribling** 

**Michael Coutts** 

0439 650 838

0438 356 624

Approx House Area 135m<sup>2</sup>
Whilst barm.com.au has made every attempt to ensure the accuracy of the floor plan contains