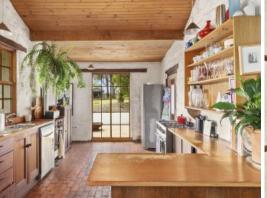

From the moment you enter the gate, wind around the drive past the tranquil oak trees your senses will engage into a mix of relaxation and creativity as to what can be created? whether it be horses, goats, vegie garden, olive grove or open space with a pool for all the family to enjoy! Inspired by Alistair Knox, this bespoke, character filled 2 bedroom, 1 bathroom mudbrick home oozes natural charm and complements the surrounding farmland. From the elevated entrance/mud room you will enter the light filled, expansive open plan kitchen, living, dining area warmed by the central open fire place. A timber staircase leads to a loft style storage/bedroom. Additional features include timber lined ceiling, slate floor and French windows, overlooking the green pastures encompassing the most sensational sunset and rolling pasture views.