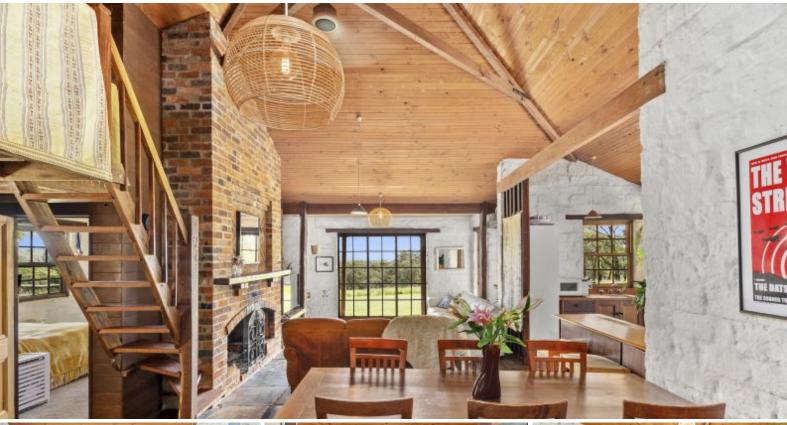

From the moment you enter the gate, wind around the drive past the tranquil oak trees your senses will engage into a mix of relaxation and creativity as to what can be created? whether it be horses, goats, vegie garden, olive grove or open space with a pool for all the family to enjoy! Inspired by Alistair Knox, this bespoke, character filled 2 bedroom, 1 bathroom mudbrick home oozes natural charm and complements the surrounding farmland. From the elevated entrance/mud room you will enter the light filled, expansive open plan kitchen, living, dining area warmed by the central open fire place. A timber staircase leads to a loft style storage/bedroom. Additional features include timber lined ceiling, slate floor and French windows, overlooking the green pastures encompassing the most sensational sunset and rolling pasture views.