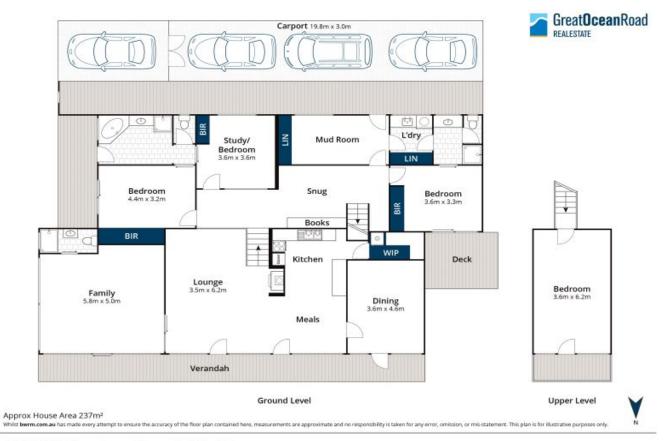

## DUNLOE - WHERE THE BUSH MEETS THE BEACH

'Dunloe' presents an exceptional opportunity to secure one of the Surf Coasts most substantial and notable landholdings. Held within the same family for over 40 years, this outstanding acreage offers exceptional country living in a highly desirable position.

Boasting endless countryside views, this breathtaking property on approximately 170 acres of beautiful grazing land is truly something special. From the front gates, catch an enticing glimpse of the spectacular vista and lifestyle that awaits at 'Dunloe'. Ideally located just 8km's from the amenity and beaches of Anglesea and Torquay with Bells Beach your local surf spot just 9 minutes by car.