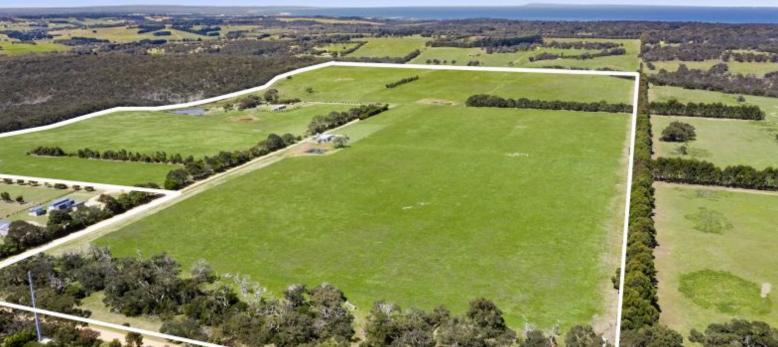

## DUNLOE - WHERE THE BUSH MEETS THE BEACH

'Dunloe' presents an exceptional opportunity to secure one of the Surf Coasts most substantial and notable landholdings. Held within the same family for over 40 years, this outstanding acreage offers exceptional country living in a highly desirable position.

Boasting endless countryside views, this breathtaking property on approximately 170 acres of beautiful grazing land is truly something special. From the front gates, catch an enticing glimpse of the spectacular vista and lifestyle that awaits at 'Dunloe'. Ideally located just 8km's from the amenity and beaches of Anglesea and Torquay with Bells Beach your local surf spot just 9 minutes by car.