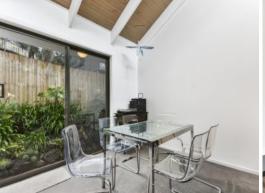

The ceiling height is exceptional and provides the room often lacking in modern apartment blocks. The rear garden courtyard, front deck and massive lockup garage add to your independence, privacy and over all feeling of space.

"Big and bold" blue ocean views are enjoyed throughout the building and are prominent from the entertaining deck and bedrooms. A quality view you wouldn't expect in this price point.

Comfort features include, heating/cooling, ceiling fans, carpeted rooms, tiled wet areas, dishwasher and an opportunity to purchase fully furnished (with only a few personal exclusions) and forward holiday rental bookings in place.