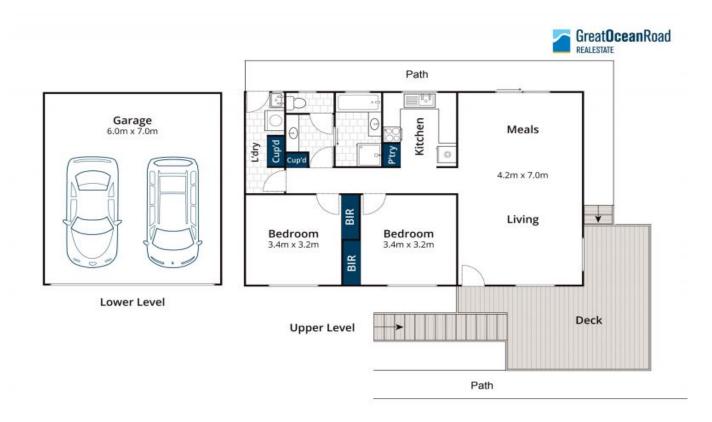

## SO EASY!

Situated in a private enclave of only 4 townhouses this is an excellent and rare low maintenance holiday or permanent Lorne purchasing opportunity. Comprising 2 large bedrooms, 1 spacious bathroom (inclusive of separate bath and shower), separate laundry, well appointed kitchen and light filled living/dining room.

The ceiling height is exceptional and provides the room often lacking in modern apartment blocks. The rear garden courtyard, front deck and massive lockup garage add to your independence, privacy and over all feeling of space.

"Big and bold" blue ocean views are enjoyed throughout the building and are prominent from the entertaining deck and bedrooms. A quality view you wouldn't expect in this price point.

Comfort features include, heating/cooling, ceiling fans, carpeted rooms, tiled wet areas, dishwasher and an opportunity to purchase fully furnished (with only a few personal exclusions) and forward holiday rental bookings in place.

**Price:** \$690,000 - \$720,000

Michael Coutts

**Tyrone Provan** 

0438 356 624

0405 124 799

Approx House Area 124m<sup>2</sup>
Whits twern.com au has made every attempt to ensure the accuracy of the floor plan contained here, measurements are approximate and no responsibility is taken for any error, omission, or mis-statement. This plan is for illustrative purposes only