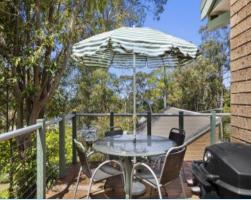

The ceiling height is exceptional and provides the room often lacking in modern apartment blocks. The rear garden courtyard, front deck and massive lockup garage add to your independence, privacy and over all feeling of space.

"Big and bold" blue ocean views are enjoyed throughout the building and are prominent from the entertaining deck and bedrooms. A quality view you wouldn't expect in this price point.

Comfort features include, heating/cooling, ceiling fans, carpeted rooms, tiled wet areas, dishwasher and an opportunity to purchase fully furnished (with only a few personal exclusions) and forward holiday rental bookings in place.