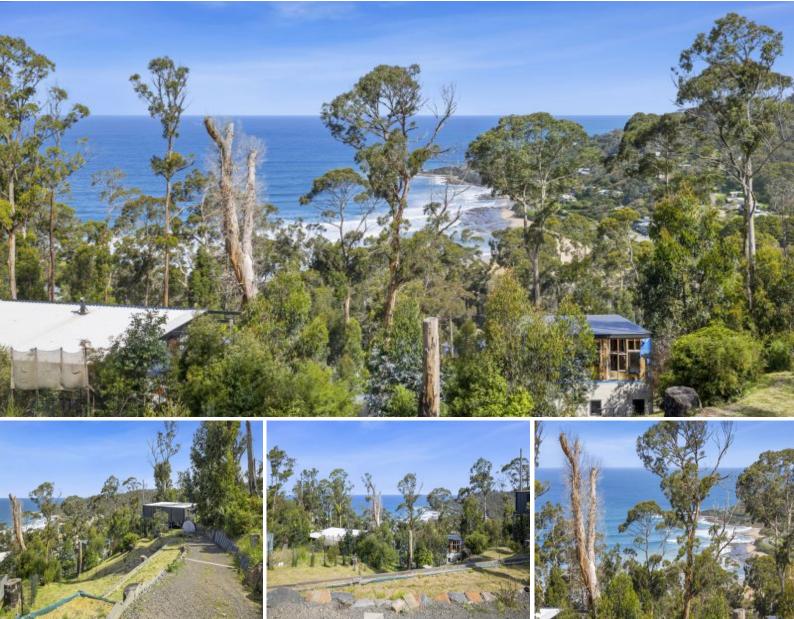

## POINT VIEW

Approximately 700 sqm in size with a 27 metre wide frontage and a house constructed either side, this presents as a very transparent future development opportunity.

Excellent crashing surf views along the Wye Point are on display and only enhanced when you build a 2-level home.

A driveway, retaining wall and drainage work has been completed by current owner and will assist with any future design process.

A sensational view, good sun orientation and cleared site should command your attention.