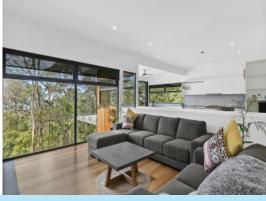

Both side entrances on the top level access two rear hallways. One passing the ensuited master bedroom, and both accessing the main open plan living zone. The layout is classic.

Behold the central lounge area cleverly divided from the kitchen, dining and deck area by a stairwell heading downstairs. It gives the open plan a sense of separation and togetherness all at the same time. Lofted ceilings and north facing floor to ceiling windows ensure an abundance of natural light and bring the surrounding trees into the room.