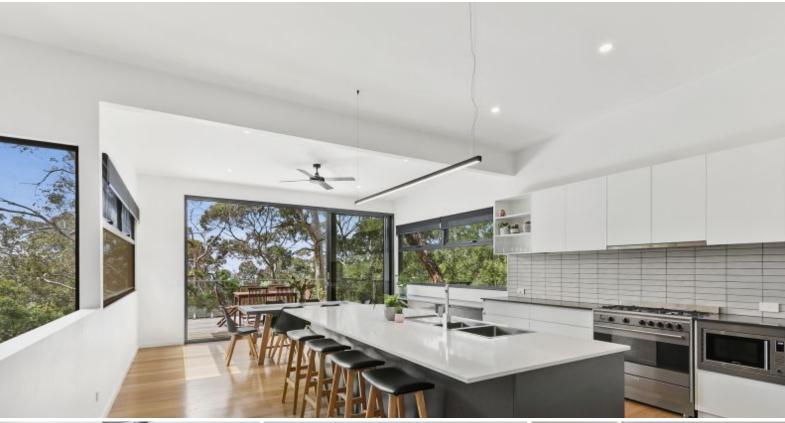

Both side entrances on the top level access two rear hallways. One passing the ensuited master bedroom, and both accessing the main open plan living zone. The layout is classic.

Behold the central lounge area cleverly divided from the kitchen, dining and deck area by a stairwell heading downstairs. It gives the open plan a sense of separation and togetherness all at the same time. Lofted ceilings and north facing floor to ceiling windows ensure an abundance of natural light and bring the surrounding trees into the room.