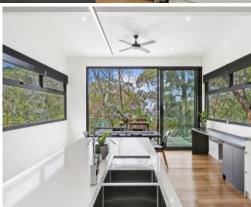

Both side entrances on the top level access two rear hallways. One passing the ensuited master bedroom, and both accessing the main open plan living zone. The layout is classic.

Behold the central lounge area cleverly divided from the kitchen, dining and deck area by a stairwell heading downstairs. It gives the open plan a sense of separation and togetherness all at the same time. Lofted ceilings and north facing floor to ceiling windows ensure an abundance of natural light and bring the surrounding trees into the room.