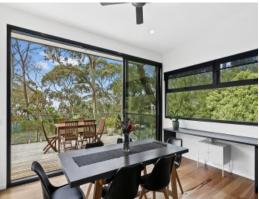

Both side entrances on the top level access two rear hallways. One passing the ensuited master bedroom, and both accessing the main open plan living zone. The layout is classic.

Behold the central lounge area cleverly divided from the kitchen, dining and deck area by a stairwell heading downstairs. It gives the open plan a sense of separation and togetherness all at the same time. Lofted ceilings and north facing floor to ceiling windows ensure an abundance of natural light and bring the surrounding trees into the room.