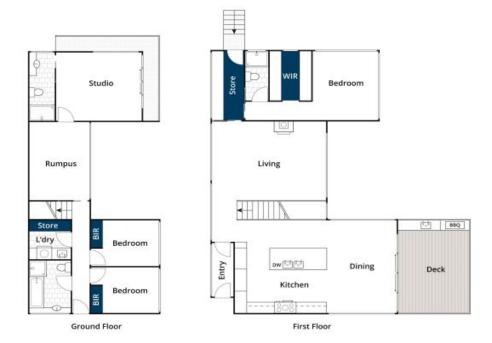

Two storey and projecting from a steep block the timber clad home sits comfortably in the surrounding treetops. Simple yet cutting edge u-shaped design provides 3 impressive bedrooms, 3 bathrooms and multiple indoor and outdoor living zones.

Both side entrances on the top level access two rear hallways. One passing the ensuited master bedroom, and both accessing the main open plan living zone. The layout is classic.

Behold the central lounge area cleverly divided from the kitchen, dining and deck area by a stairwell heading downstairs. It gives the open plan a sense of separation and togetherness all at the same time. Lofted ceilings and north facing floor to ceiling windows ensure an abundance of natural light and bring the surrounding trees into the room.

Price:

\$1,785,000

**Tyrone Provan** 

**Michael Coutts** 

0405 124 799

0438 356 624

Approx House Area 172m<sup>2</sup>
Whits twarm.com.au has made every attempt to ensure the accuracy of the floor plan contained here, measurements are approximate and no responsibility is taken for any error, omission, or mis-statement. This plan is for illustrative purposes or